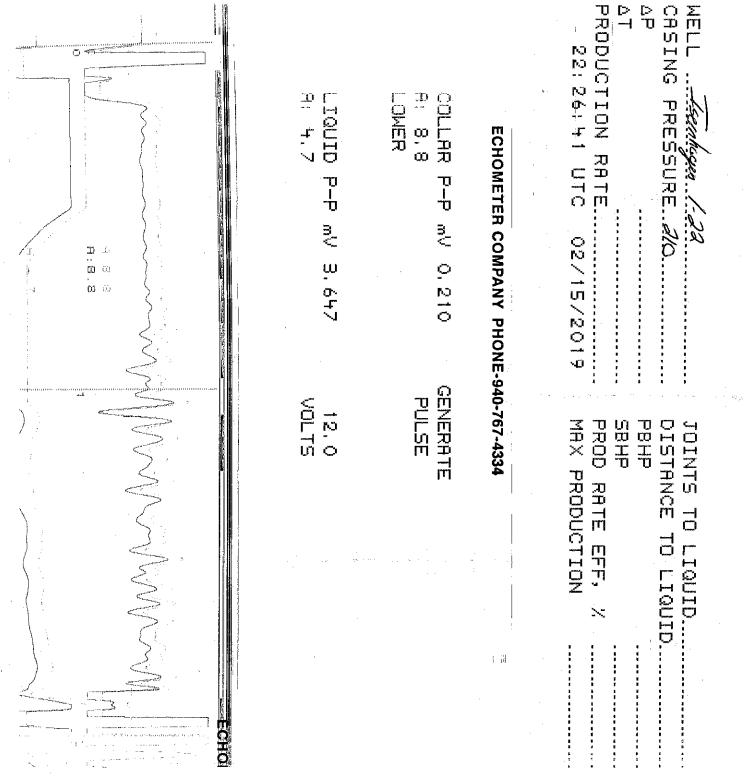

February 28, 2019

LINDA TUCKER Rosewood Resources, Inc. 2101 CEDAR SPRINGS ROAD STE 1500 DALLAS, TEXAS 75201

Re: Temporary Abandonment API 15-023-20586-00-00 ISERNHAGEN 1-22 SW/4 Sec.22-03S-41W Cheyenne County, Kansas