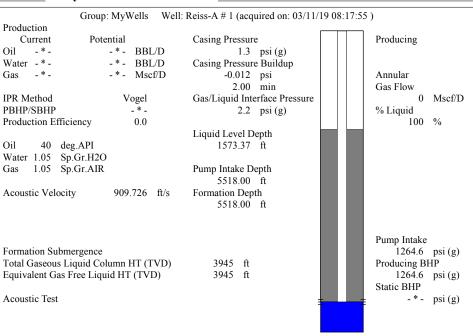

Re: Temporary Abandonment API 15-175-20267-00-00 REISS A 1 SW/4 Sec.24-32S-32W Seward County, Kansas

Dear Melody C. Fletcher:

Your application for Temporary Abandonment (TA) for the above-listed well is denied for the following reasons(s):