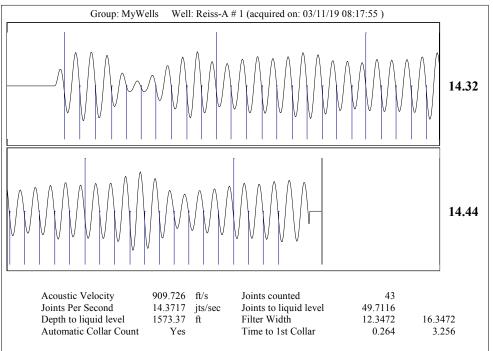

Re: Temporary Abandonment API 15-175-20267-00-00 REISS A 1 SW/4 Sec.24-32S-32W Seward County, Kansas

Dear Melody C. Fletcher:

Your application for Temporary Abandonment (TA) for the above-listed well is denied for the following reasons(s):