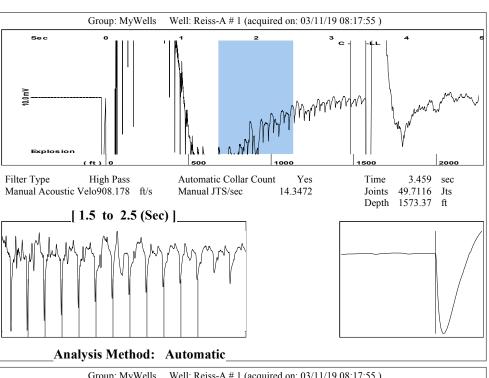

Re: Temporary Abandonment API 15-175-20267-00-00 REISS A 1 SW/4 Sec.24-32S-32W Seward County, Kansas

Dear Melody C. Fletcher:

Your application for Temporary Abandonment (TA) for the above-listed well is denied for the following reasons(s):