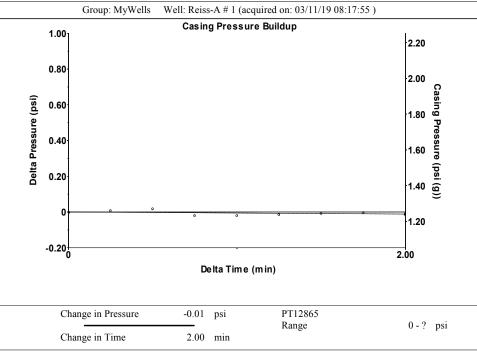

Re: Temporary Abandonment API 15-175-20267-00-00 REISS A 1 SW/4 Sec.24-32S-32W Seward County, Kansas

Dear Melody C. Fletcher:

Your application for Temporary Abandonment (TA) for the above-listed well is denied for the following reasons(s):