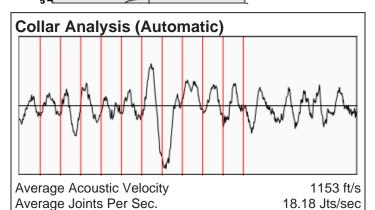

KOLAR Document ID: 1452775

KANSAS CORPORATION COMMISSION OIL & GAS CONSERVATION DIVISION

July 2017 Form must be Typed Form must be signed