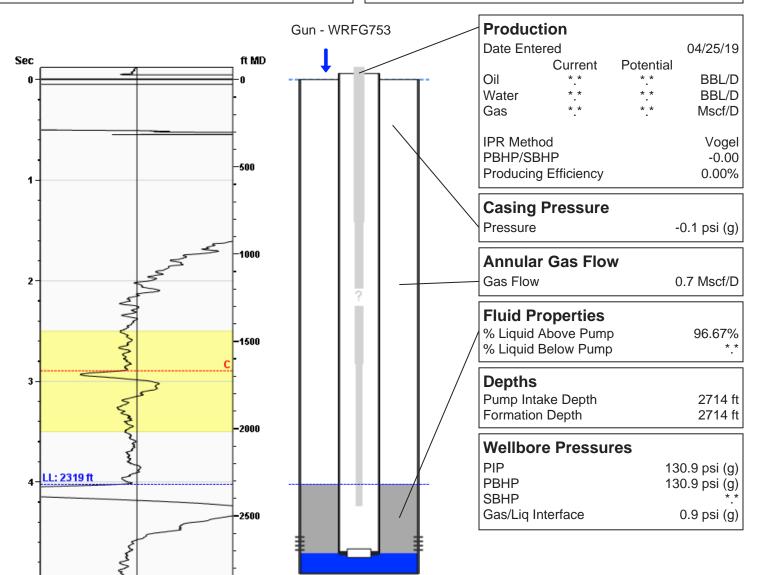

KOLAR Document ID: 1452775

KANSAS CORPORATION COMMISSION OIL & GAS CONSERVATION DIVISION

July 2017 Form must be Typed Form must be signed