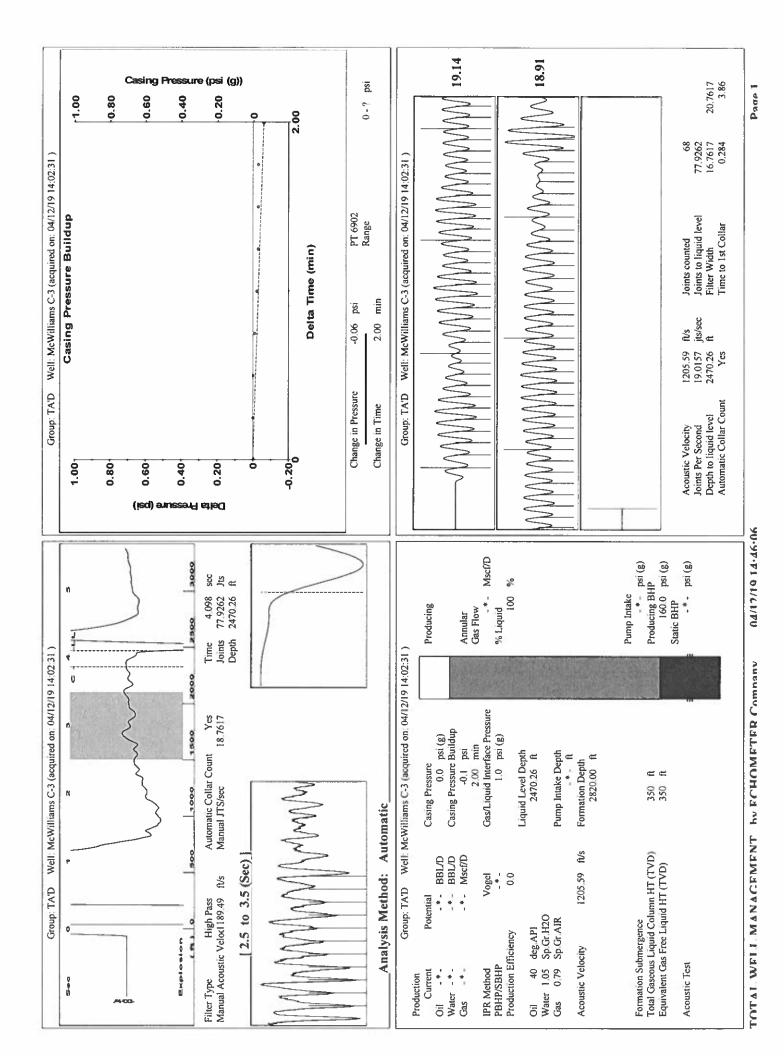

|                           |
| TA Approved: 🗌 Yes 🗌 De                      | enied Date:  |           |               |                |                           |

## Mail to the Appropriate KCC Conservation Office:

|  | KCC District Office #1 - 210 E. Frontview, Suite A, Dodge City, KS 67801               | Phone 620.682.7933 |
|--|----------------------------------------------------------------------------------------|--------------------|
|  | KCC District Office #2 - 3450 N. Rock Road, Building 600, Suite 601, Wichita, KS 67226 | Phone 316.337.7400 |
|  | KCC District Office #3 - 137 E. 21st St., Chanute, KS 66720                            | Phone 620.902.6450 |
|  | KCC District Office #4 - 2301 E. 13th Street, Hays, KS 67601-2651                      | Phone 785.261.6250 |



Conservation Division District Office No. 1 210 E. Frontview, Suite A Dodge City, KS 67801



Phone: 620-682-7933 http://kcc.ks.gov/

Dwight D. Keen, Chair Shari Feist Albrecht, Commissioner Jay Scott Emler, Commissioner Laura Kelly, Governor

April 30, 2019

Katherine McClurkan Merit Energy Company, LLC 13727Noel Road, Suite 1200 Dallas, TX 75240

Re: Temporary Abandonment API 15-055-21139-00-00 McWilliams C 3 NW/4 Sec.09-25S-33W Finney County, Kansas

Dear Katherine McClurkan:

"Your temporary abandonment (TA) application for the well listed above has been approved. In accordance with K.A.R. 82-3-111 the TA status of this well will expire 04/30/2020.

\* If you return this well to service or plug it, please notify the District Office.

\* If you sell this well you are required to file