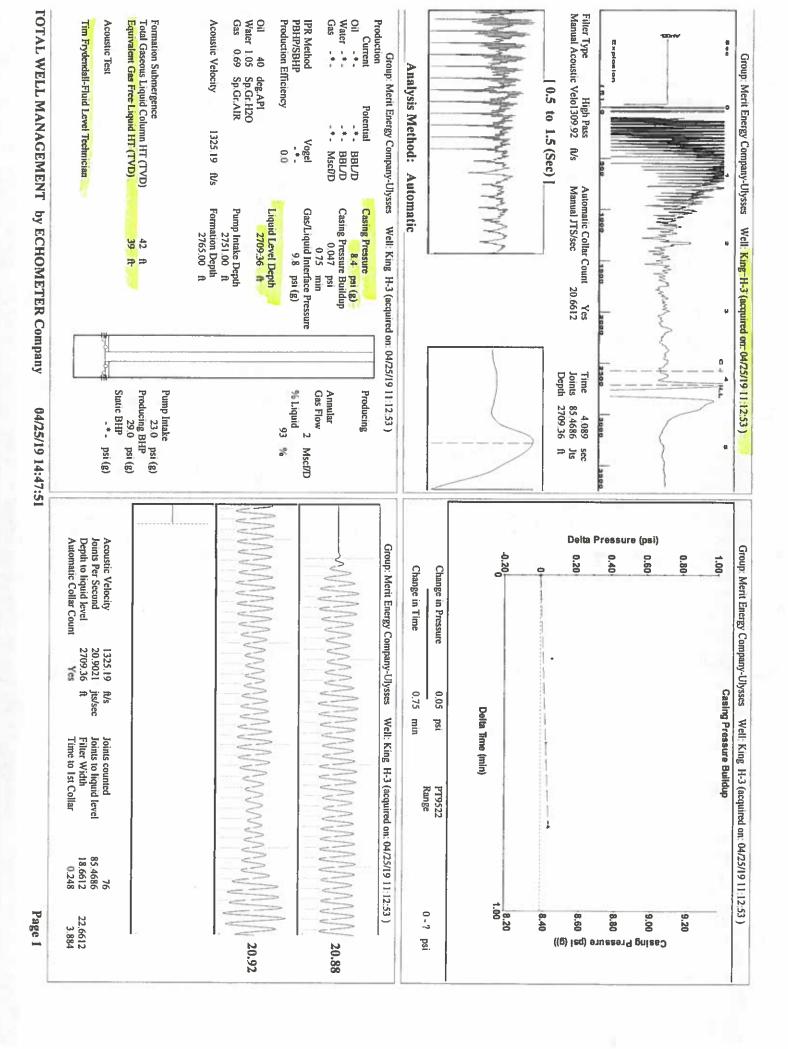

Re: Temporary Abandonment API 15-067-21011-00-00 King H 3 SE/4 Sec.16-29S-35W Grant County, Kansas