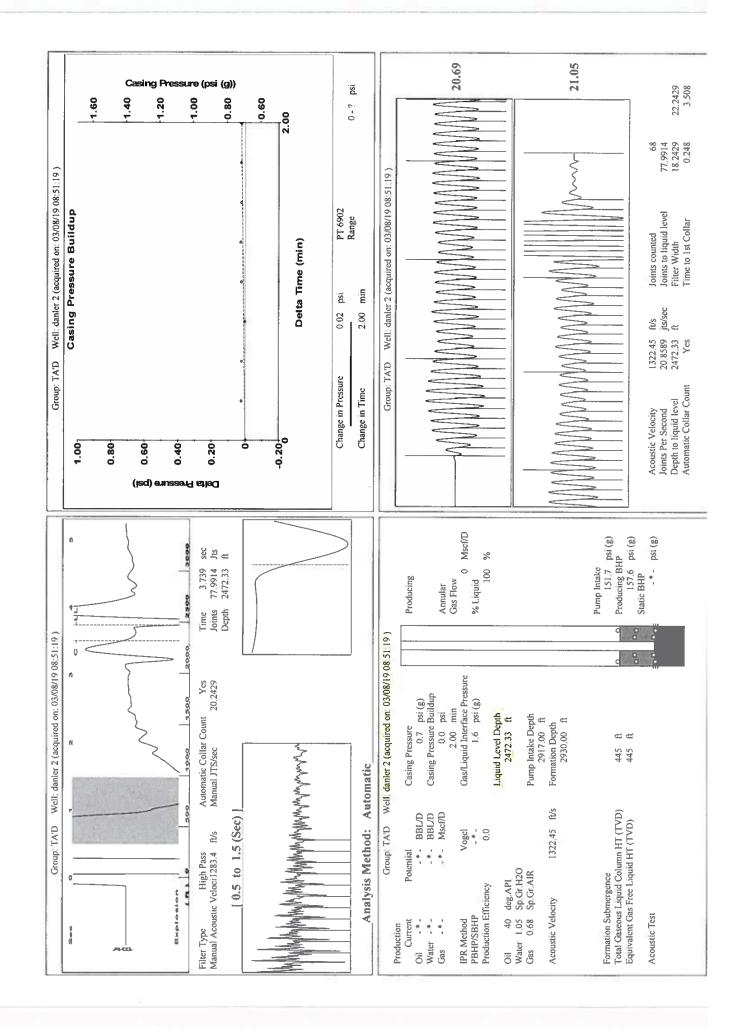

| KCC Dis                                   | trict Office #2 - | · 3450 N. Roc | к Road, | Building 600, S                                                                                                                                                                                                                                                                                                                                          | Suite 601, Wichita | a, KS 6/226        |             | Phone 316.33      | 37.7400   |               |           |       |    |     |            |             |           |         |        |   |

KCC District Office #3 - 137 E. 21st St., Chanute, KS 66720

KCC District Office #4 - 2301 E. 13th Street, Hays, KS 67601-2651



Conservation Division District Office No. 1 210 E. Frontview, Suite A Dodge City, KS 67801



Phone: 620-682-7933 http://kcc.ks.gov/

Laura Kelly, Governor

Dwight D. Keen, Chair Shari Feist Albrecht, Commissioner Jay Scott Emler, Commissioner

March 12, 2019

Katherine McClurkan Merit Energy Company, LLC 13727 NOEL ROAD, SUITE 1200 DALLAS, TX 75240

Re: Temporary Abandonment API 15-055-20380-00-00 Danler 2 SW/4 Sec.30-23S-34W Finney County, Kansas

## Dear Katherine McClurkan:

"Your temporary abandonment (TA) application for the well listed above has been approved. In accordance with K.A.R. 82-3-111 the TA status of this well will expire 03/12/2020.

- \* If you return this well to service or plug it, please notify the District Office.
- \* If you sell this well you are required to fil