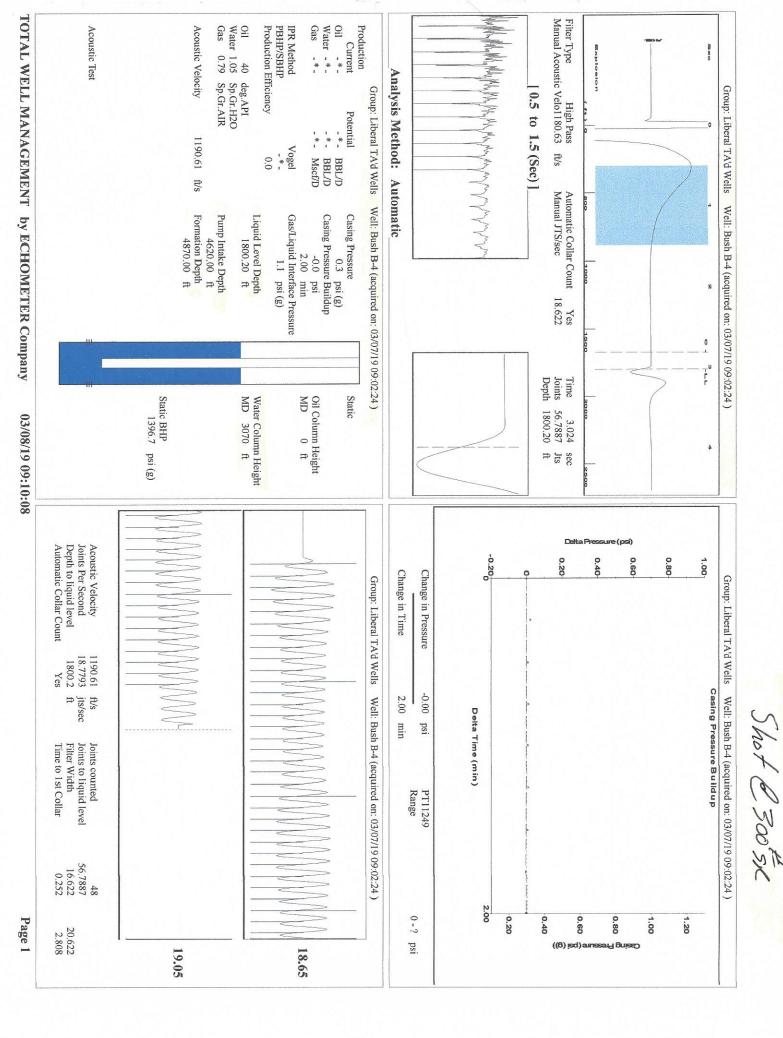

KOLAR Document ID: 1453140

KANSAS CORPORATION COMMISSION OIL & GAS CONSERVATION DIVISION

Form CP-111 July 2017 Form must be Typed Form must be signed