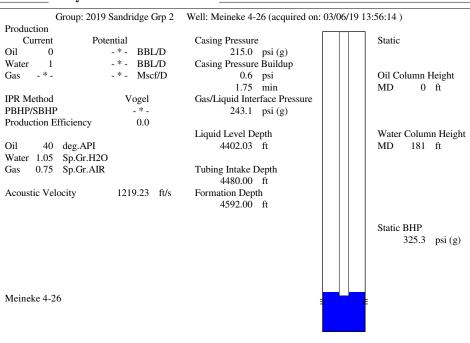

# General

125009 Well ID Well Meineke 4-26 Company Sandridge Energy Operator Lease Name Meineke 4-26 Elevation 1309.00 ft Production Method Other Dataset Description

Comment

## **Conditions**

| Pressure                                  |            |         | Production             |            |         |
|-------------------------------------------|------------|---------|------------------------|------------|---------|
| Static BHP                                | 325.3      | psi (g) | Oil Production         | 0          | BBL/D   |
| Static BHP Method                         | Acoustic   |         | Water Production       | 1          | BBL/D   |
| Static BHP Date                           | 03/06/2019 |         | Gas Production         | _ * _      | Mscf/D  |
|                                           |            |         | Production Date        | 02/09/2017 |         |
| Producing BHP                             | 354.3      | psi (g) |                        |            |         |
| Producing BHP Method                      | Acoustic   |         | Temperatures           |            |         |
| Producing BHP Date                        | 02/10/2017 |         | Surface Temperature    | 70         | deg F   |
| Formation Depth                           | 4592.00    | ft      | Bottomhole Temperature | 150        | deg F   |
| Surface Producing Pressures Fluid Propert |            |         |                        |            |         |
| Tubing Pressure                           | _ * _      | psi (g) | Oil API                | 40         | deg.API |
| Carian Danie                              | 215.0      |         |                        |            |         |

Water Specific Gravity

1.05 Sp.Gr.H2O

## **Casing Pressure Buildup**

Casing Pressure

Change in Pressure 0.6 psi Over Change in Time 1.75 min

03/06/19 13:58:21 Page 1

215.0 psi (g)