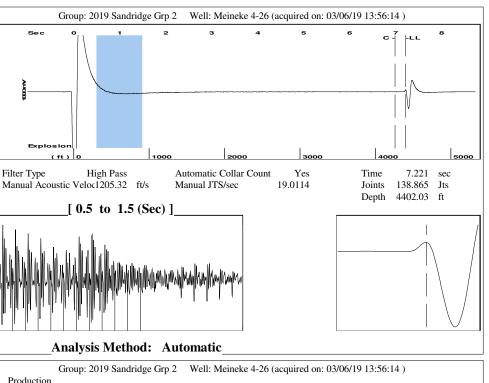

## **Conditions**

| Pressure                                  |            |         | Production             |            |         |
|-------------------------------------------|------------|---------|------------------------|------------|---------|
| Static BHP                                | 325.3      | psi (g) | Oil Production         | 0          | BBL/D   |
| Static BHP Method                         | Acoustic   |         | Water Production       | 1          | BBL/D   |
| Static BHP Date                           | 03/06/2019 |         | Gas Production         | _ * _      | Mscf/D  |
|                                           |            |         | Production Date        | 02/09/2017 |         |
| Producing BHP                             | 354.3      | psi (g) |                        |            |         |
| Producing BHP Method                      | Acoustic   |         | Temperatures           |            |         |
| Producing BHP Date                        | 02/10/2017 |         | Surface Temperature    | 70         | deg F   |
| Formation Depth                           | 4592.00    | ft      | Bottomhole Temperature | 150        | deg F   |
| Surface Producing Pressures Fluid Propert |            |         |                        |            |         |
| Tubing Pressure                           | _ * _      | psi (g) | Oil API                | 40         | deg.API |
| Carian Danie                              | 215.0      |         |                        |            |         |