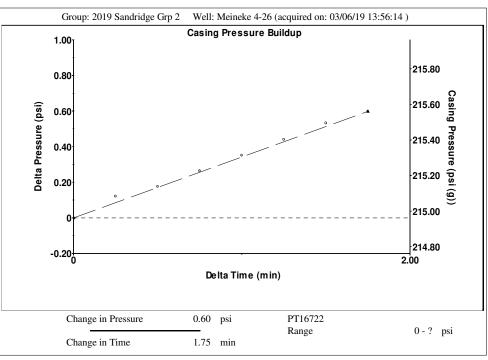

## **Casing Pressure Buildup**

Casing Pressure

Change in Pressure 0.6 psi Over Change in Time 1.75 min

03/06/19 13:58:21 Page 1

215.0 psi (g)