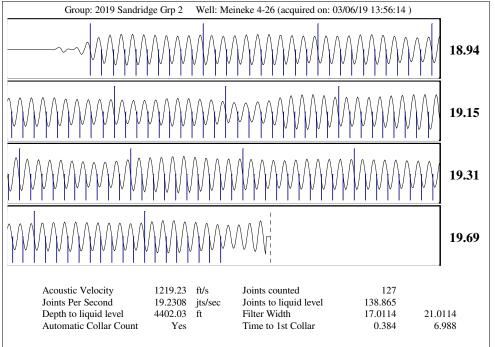

## **Conditions**

| Pressure                                  |            |         | Production             |            |         |
|-------------------------------------------|------------|---------|------------------------|------------|---------|
| Static BHP                                | 325.3      | psi (g) | Oil Production         | 0          | BBL/D   |
| Static BHP Method                         | Acoustic   |         | Water Production       | 1          | BBL/D   |
| Static BHP Date                           | 03/06/2019 |         | Gas Production         | _ * _      | Mscf/D  |
|                                           |            |         | Production Date        | 02/09/2017 |         |
| Producing BHP                             | 354.3      | psi (g) |                        |            |         |
| Producing BHP Method                      | Acoustic   |         | Temperatures           |            |         |
| Producing BHP Date                        | 02/10/2017 |         | Surface Temperature    | 70         | deg F   |
| Formation Depth                           | 4592.00    | ft      | Bottomhole Temperature | 150        | deg F   |
| Surface Producing Pressures Fluid Propert |            |         |                        |            |         |
| Tubing Pressure                           | _ * _      | psi (g) | Oil API                | 40         | deg.API |
| Carian Danie                              | 215.0      |         |                        |            |         |