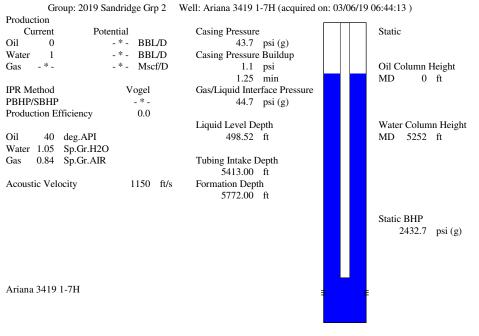

Total Rod Length 0 Total Rod Weight 0.00

Damp Up 0.052065 Damp Down 0.052065

Static BHP 2432.7 psi (g) Static BHP Method Acoustic Static BHP Date 03/06/2019 Producing BHP - \* - psi (g) Producing BHP Method \_ \* \_ Producing BHP Date \_ \* \_ 5772.00 ft Formation Depth

### **Surface Producing Pressures**

**Tubing Pressure** - \* - psi (g) Casing Pressure 43.7 psi (g)

### **Conditions**

Oil Production 0 BBL/D Water Production 1 BBL/D Gas Production - \* - Mscf/D Production Date 03/05/2019 **Temperatures** 

# **Fluid Properties**

40 deg.API Oil API Water Specific Gravity 1.05 Sp.Gr.H2O

by ECHOMETER Company TOTAL WELL MANAGEMENT

03/06/19 06:46:54

Page 1