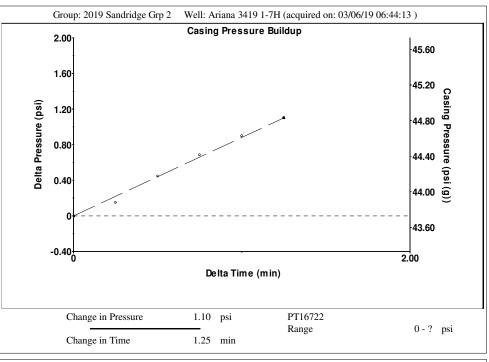

### **Casing Pressure Buildup**

Pressure

1.1 psi Change in Pressure Over Change in Time 1.25 min

Total Rod Length 0 Total Rod Weight 0.00

Damp Up 0.052065 Damp Down 0.052065

Static BHP 2432.7 psi (g) Static BHP Method Acoustic Static BHP Date 03/06/2019 Producing BHP - \* - psi (g) Producing BHP Method \_ \* \_ Producing BHP Date \_ \* \_ 5772.00 ft Formation Depth