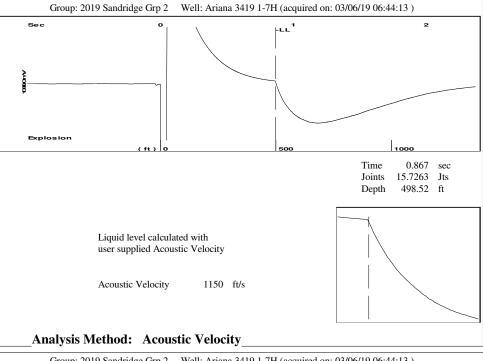

### General

Well ID 125214 Well Ariana 3419 1-7H Company Sandridge Energy Operator Ariana 3419 1-7H Lease Name Elevation 1809.00 ft Production Method Other Dataset Description

Shot 2

Comment

### Gyrodata, Inc. Mid-Continent

Group: 2019 Sandridge Grp 2 Well: Ariana 3419 1-7H (acquired on: 03/06/19 06:44:13 )

Entered Acoustic Velocity for Liquid Level depth determination

Conservation Division District Office No. 1 210 E. Frontview, Suite A Dodge City, KS 67801

# **Fluid Properties**

40 deg.API Oil API Water Specific Gravity 1.05 Sp.Gr.H2O

by ECHOMETER Company TOTAL WELL MANAGEMENT

03/06/19 06:46:54

Page 1