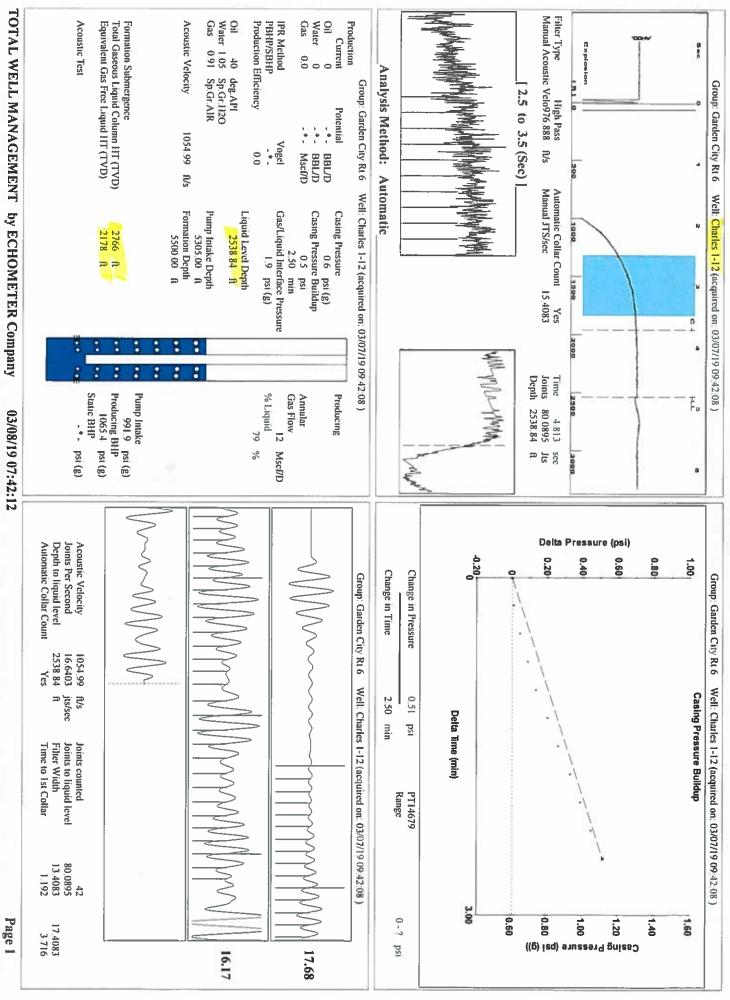

March 12, 2019

Katherine McClurkan Merit Energy Company, LLC 13727 NOEL ROAD, SUITE 1200 DALLAS, TX 75240

Re: Temporary Abandonment API 15-081-20361-00-02 Charles 1-12 SW/4 Sec.12-29S-34W Haskell County, Kansas