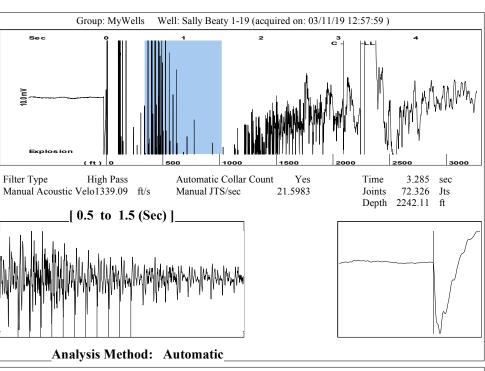

March 19, 2019

Melody C. Fletcher Oil Producers Inc. of Kansas 1710 WATERFRONT PKWY WICHITA, KS 67206-6603

Re: Temporary Abandonment API 15-175-01003-00-01 Sally Beaty 1-19 SE/4 Sec.19-33S-32W Seward County, Kansas