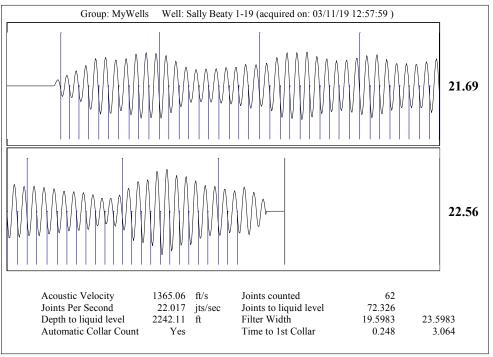

March 19, 2019

Melody C. Fletcher Oil Producers Inc. of Kansas 1710 WATERFRONT PKWY WICHITA, KS 67206-6603

Re: Temporary Abandonment API 15-175-01003-00-01 Sally Beaty 1-19 SE/4 Sec.19-33S-32W Seward County, Kansas