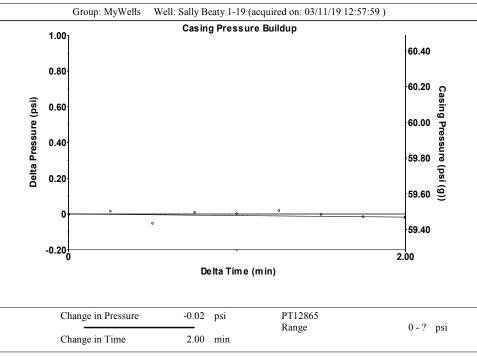

March 19, 2019

Melody C. Fletcher Oil Producers Inc. of Kansas 1710 WATERFRONT PKWY WICHITA, KS 67206-6603

Re: Temporary Abandonment API 15-175-01003-00-01 Sally Beaty 1-19 SE/4 Sec.19-33S-32W Seward County, Kansas