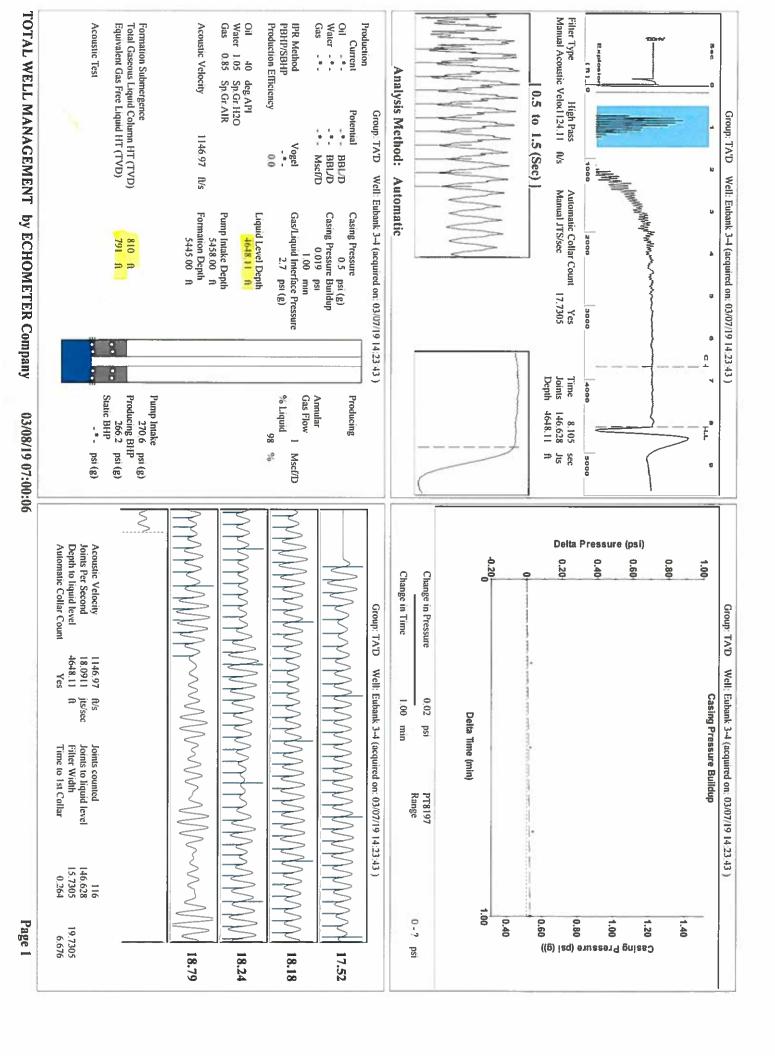

| KCC District Office #3 - 137 E. 21st St., Chanute, KS 66720                            | Phone 620.902.6450 |
| Similar State Stat | KCC District Office #4 - 2301 E. 13th Street, Hays, KS 67601-2651                      | Phone 785.261.6250 |



Conservation Division District Office No. 1 210 E. Frontview, Suite A Dodge City, KS 67801



Phone: 620-682-7933 http://kcc.ks.gov/

Laura Kelly, Governor

Dwight D. Keen, Chair Shari Feist Albrecht, Commissioner Jay Scott Emler, Commissioner

March 12, 2019

Katherine McClurkan Merit Energy Company, LLC 13727 Noel Road, Suite 1200 Dallas, TX 75240

Re: Temporary Abandonment API 15-081-21000-00-01 EUBANK NORTH UNIT PH I 3-4 NE/4 Sec.21-29S-34W Haskell County, Kansas

## Dear Katherine McClurkan:

"Your temporary abandonment (TA) application for the well listed above has been approved. In accordance with K.A.R. 82-3-111 the TA status of this well will expire 03/12/2020.

- \* If you return this well to service or plug it, please notify the District Office.
- \* If you sell this well you