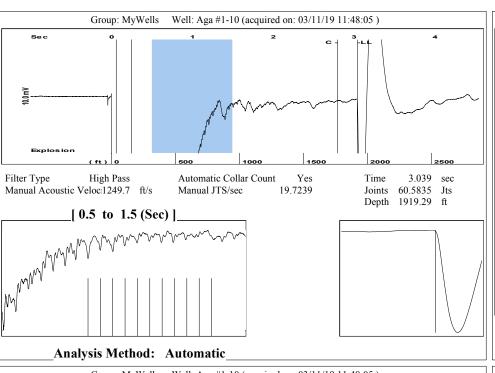

| KCC District Office #2 - 3450 N. Rock Road, Building 600, Suite 601, Wichita, KS 67226 | Phone 316.337.7400 |
| The second of th | KCC District Office #3 - 137 E. 21st St., Chanute, KS 66720                            | Phone 620.902.6450 |
| Sime Street Street State State Street | KCC District Office #4 - 2301 E. 13th Street, Hays, KS 67601-2651                      | Phone 785.261.6250 |









Conservation Division District Office No. 1 210 E. Frontview, Suite A Dodge City, KS 67801



Phone: 620-682-7933 http://kcc.ks.gov/

Laura Kelly, Governor

Dwight D. Keen, Chair Shari Feist Albrecht, Commissioner Susan K. Duffy, Commissioner

July 09, 2019

Melody C. Fletcher Oil Producers Inc. of Kansas 1710 WATERFRONT PKWY WICHITA, KS 67206-6603

Re: Temporary Abandonment API 15-175-21429-00-00 AGA 1-10 SE/4 Sec.10-33S-32W Seward County, Kansas

## Dear Melody C. Fletcher:

- "Your temporary abandonment (TA) application for the well listed above has been approved. In accordance with K.A.R. 82-3-111 the TA status of this well will expire 07/09/2020.
- \* If you return this well to service or plug it, please notify the District Office.
- \* If you sell this well you are required t