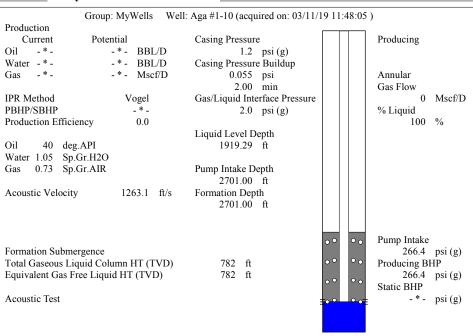

| KCC District Office #2 - 3450 N. Rock Road, Building 600, Suite 601, Wichita, KS 67226 | Phone 316.337.7400 |
| The second of th | KCC District Office #3 - 137 E. 21st St., Chanute, KS 66720                            | Phone 620.902.6450 |
| Sime Street Street State State Street | KCC District Office #4 - 2301 E. 13th Street, Hays, KS 67601-2651                      | Phone 785.261.6250 |









Conservation Division District Office No. 1 210 E. Frontview, Suite A Dodge City, KS 67801



Phone: 620-682-7933 http://kcc.ks.gov/

Laura Kelly, Governor

Dwight D. Keen, Chair Shari Feist Albrecht, Commissioner Susan K. Duffy, Commissioner

July 09, 2019

Melody C. Fletcher Oil Producers Inc. of Kansas 1710 WATERFRONT PKWY WICHITA, KS 67206-6603

Re: Temporary Abandonment API 15-175-21429-00-00 AGA 1-10 SE/4 Sec.10-33S-32W Seward County, Kansas

## Dear Melody C. Fletcher:

- "Your temporary abandonment (TA) application for the well listed above has been approved. In accordance with K.A.R. 82-3-111 the TA status of this well will expire 07/09/2020.
- \* If you return this well to service or plug it, please notify the District Office.
- \* If you sell this well you are required to fi