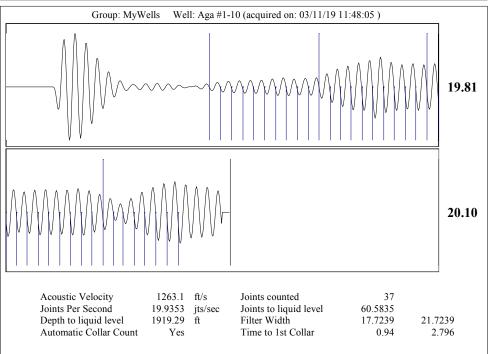

| KCC District Office #2 - 3450 N. Rock Road, Building 600, Suite 601, Wichita, KS 67226 | Phone 316.337.7400 |
| The second of th | KCC District Office #3 - 137 E. 21st St., Chanute, KS 66720                            | Phone 620.902.6450 |
| Sime Street Street State State Street | KCC District Office #4 - 2301 E. 13th Street, Hays, KS 67601-2651                      | Phone 785.261.6250 |









Conservation Division District Office No. 1 210 E. Frontview, Suite A Dodge City, KS 67801



Phone: 620-682-7933 http://kcc.ks.gov/

Laura Kelly, Governor

Dwight D. Keen, Chair Shari Feist Albrecht, Commissioner Susan K. Duffy, Commissioner

July 09, 2019

Melody C. Fletcher Oil Producers Inc. of Kansas 1710 WATERFRONT PKWY WICHITA, KS 67206-6603

Re: Temporary Abandonment API 15-175-21429-00-00 AGA 1-10 SE/4 Sec.10-33S-32W Seward County, Kansas

## Dear Melody C. Fletcher:

- "Your temporary abandonment (TA) application for the well listed above has been approved. In accordance with K.A.R. 82-3-111 the TA status of this well will expire 07/09/2020.
- \* If you return this well to service or plug it, please notify the District Office.
- \* If you sell this well you are required to file