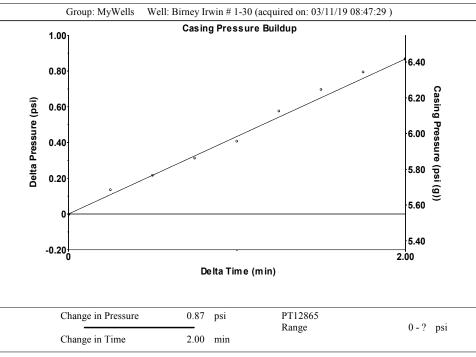

April 02, 2019

Melody C. Fletcher Oil Producers, Inc. of Kansas 1710 N Waterfront Pkwy WICHITA, KS 67206-6603

Re: Temporary Abandonment API 15-175-21902-00-00 BIRNEY-IRWIN 1-30 NW/4 Sec.30-32S-31W Seward County, Kansas