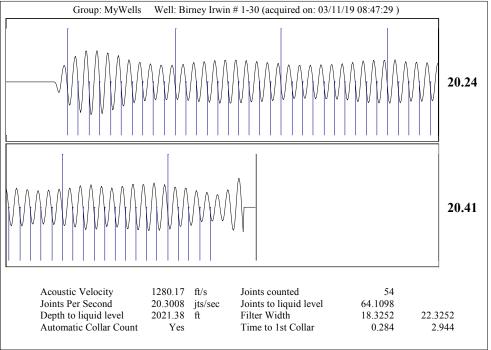

April 02, 2019

Melody C. Fletcher Oil Producers, Inc. of Kansas 1710 N Waterfront Pkwy WICHITA, KS 67206-6603

Re: Temporary Abandonment API 15-175-21902-00-00 BIRNEY-IRWIN 1-30 NW/4 Sec.30-32S-31W Seward County, Kansas