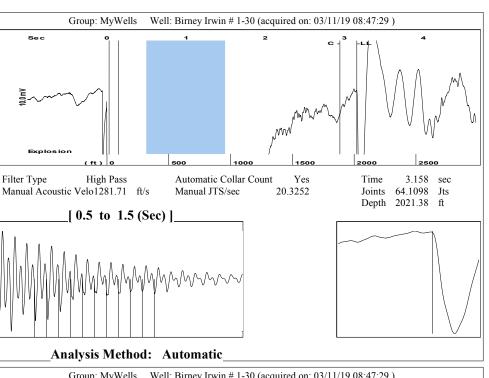

April 02, 2019

Melody C. Fletcher Oil Producers, Inc. of Kansas 1710 N Waterfront Pkwy WICHITA, KS 67206-6603

Re: Temporary Abandonment API 15-175-21902-00-00 BIRNEY-IRWIN 1-30 NW/4 Sec.30-32S-31W Seward County, Kansas