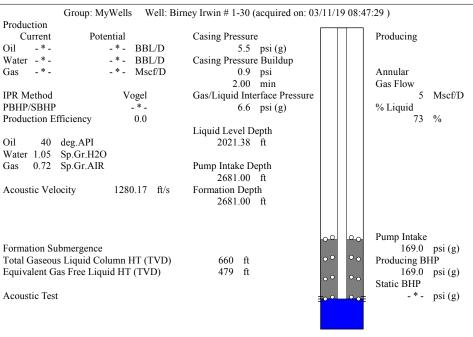

April 02, 2019

Melody C. Fletcher Oil Producers, Inc. of Kansas 1710 N Waterfront Pkwy WICHITA, KS 67206-6603

Re: Temporary Abandonment API 15-175-21902-00-00 BIRNEY-IRWIN 1-30 NW/4 Sec.30-32S-31W Seward County, Kansas