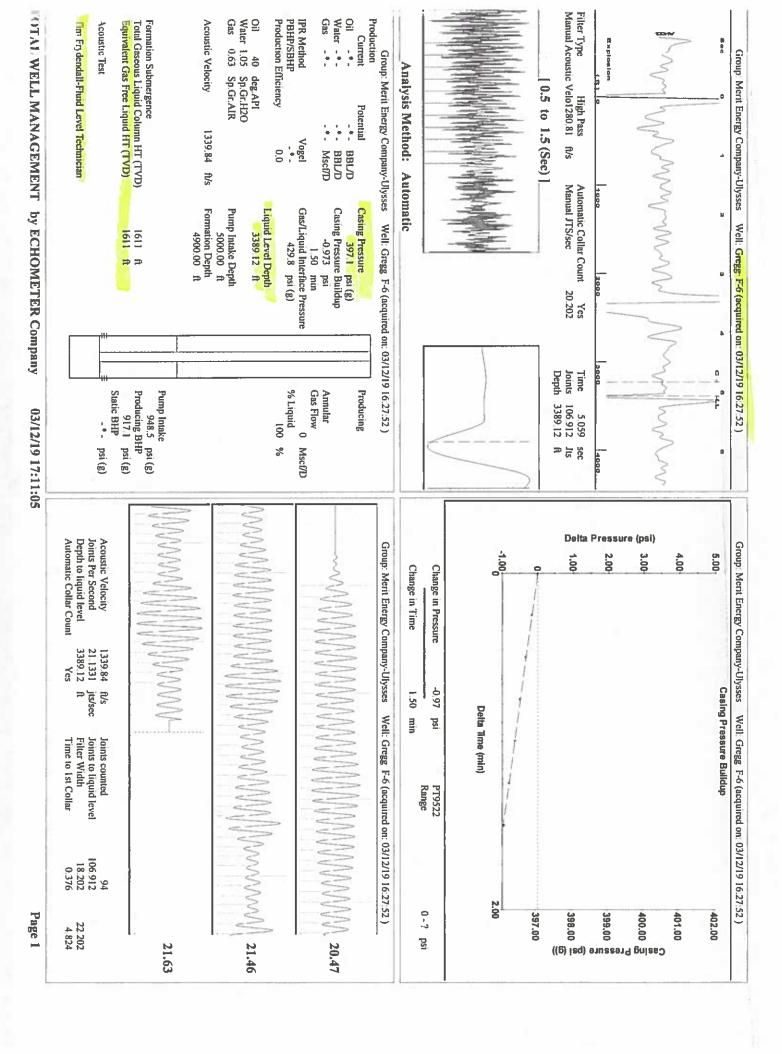

Re: Temporary Abandonment API 15-081-21022-00-03 Gregg F 6 N/2 Sec.04-29S-34W Haskell County, Kansas