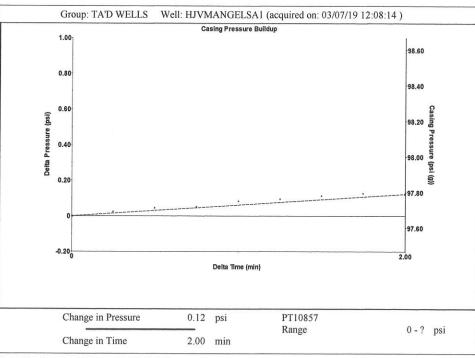

KCC District Office #3 - 137 E. 21st St., Chanute, KS 66720

KCC District Office #4 - 2301 E. 13th Street, Hays, KS 67601-2651

Group: TA'D WELLS Well: HJVMANGELSA1 (acquired on: 03/07/19 12:08:14)

**Entered Acoustic Velocity for Liquid Level depth determination** 