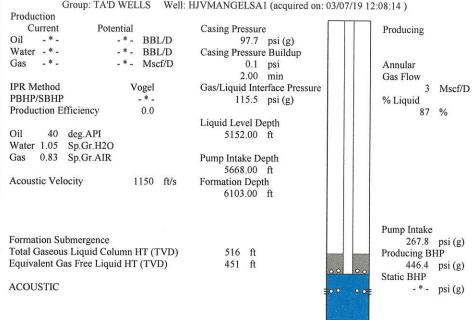

KCC District Office #3 - 137 E. 21st St., Chanute, KS 66720

KCC District Office #4 - 2301 E. 13th Street, Hays, KS 67601-2651

Group: TA'D WELLS Well: HJVMANGELSA1 (acquired on: 03/07/19 12:08:14)

**Entered Acoustic Velocity for Liquid Level depth determination** 