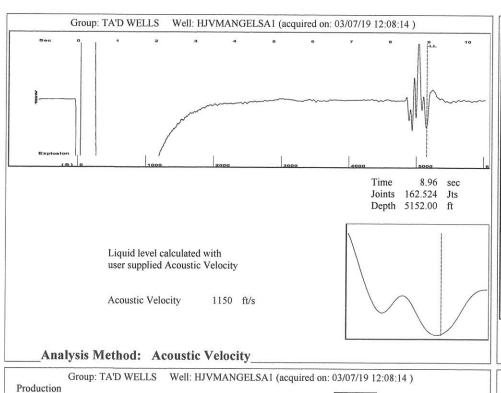

KCC District Office #3 - 137 E. 21st St., Chanute, KS 66720

KCC District Office #4 - 2301 E. 13th Street, Hays, KS 67601-2651

Group: TA'D WELLS Well: HJVMANGELSA1 (acquired on: 03/07/19 12:08:14)

**Entered Acoustic Velocity for Liquid Level depth determination** 