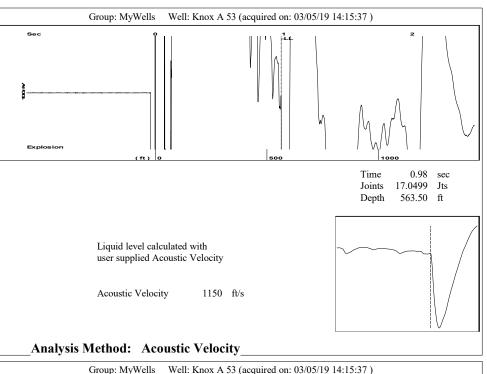

## Production Current Potential Casing Pressure Producing Oil -\*-- \* - BBL/D -0.4 psi (g) Water - \* --\*- BBL/D Casing Pressure Buildup Gas - \* -- \* - Mscf/D -0.014 psi Annular 0.25 min Gas Flow Gas/Liquid Interface Pressure 0 Mscf/D IPR Method Vogel PBHP/SBHP \_ \* \_ -0.2 psi (g) % Liquid Production Efficiency 0.0 100 % Liquid Level Depth Oil 40 deg.API 563.50 ft Water 1.05 Sp.Gr.H2O Gas 0.85 Sp.Gr.AIR Pump Intake Depth 661.00 ft 1150 ft/s Formation Depth Acoustic Velocity 632.00 ft Pump Intake Formation Submergence 33.1 psi (g) Total Gaseous Liquid Column HT (TVD) 98 ft Producing BHP Equivalent Gas Free Liquid HT (TVD) 98 ft 23.3 psi (g) Static BHP Acoustic Test - \* - psi (g)

Group: MyWells Well: Knox A 53 (acquired on: 03/05/19 14:15:37)

Entered Acoustic Velocity for Liquid Level depth determination

Conservation Division District Office No. 2 3450 N. Rock Road Building 600, Suite 601 Wichita, KS 67226