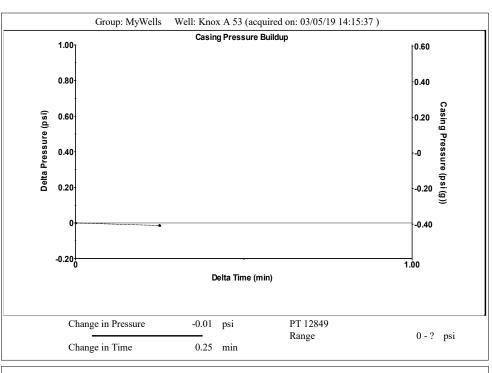

## Production Current Potential Casing Pressure Producing Oil -\*-- \* - BBL/D -0.4 psi (g) Water - \* --\*- BBL/D Casing Pressure Buildup Gas - \* -- \* - Mscf/D -0.014 psi Annular 0.25 min Gas Flow Gas/Liquid Interface Pressure 0 Mscf/D IPR Method Vogel PBHP/SBHP \_ \* \_ -0.2 psi (g) % Liquid Production Efficiency 0.0 100 % Liquid Level Depth Oil 40 deg.API 563.50 ft Water 1.05 Sp.Gr.H2O Gas 0.85 Sp.Gr.AIR Pump Intake Depth 661.00 ft 1150 ft/s Formation Depth Acoustic Velocity 632.00 ft Pump Intake Formation Submergence 33.1 psi (g) Total Gaseous Liquid Column HT (TVD) 98 ft Producing BHP Equivalent Gas Free Liquid HT (TVD) 98 ft 23.3 psi (g) Static BHP Acoustic Test - \* - psi (g)