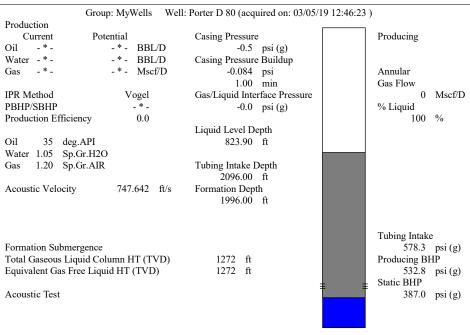

March 13, 2019

Casey Coats Vess Oil Corporation 1700 WATERFRONT PKWY BLDG 500 WICHITA, KS 67206-6619

Re: Temporary Abandonment API 15-015-23233-00-00 PORTER D 80 NW/4 Sec.01-26S-04E Butler County, Kansas