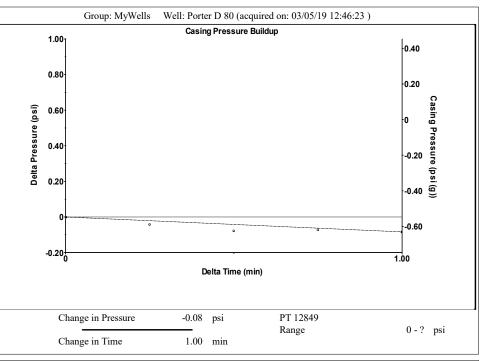

March 13, 2019

Casey Coats Vess Oil Corporation 1700 WATERFRONT PKWY BLDG 500 WICHITA, KS 67206-6619

Re: Temporary Abandonment API 15-015-23233-00-00 PORTER D 80 NW/4 Sec.01-26S-04E Butler County, Kansas