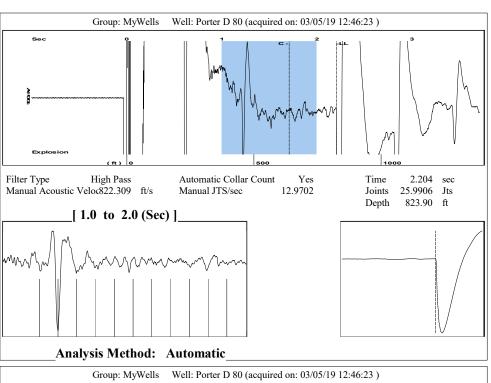

March 13, 2019

Casey Coats Vess Oil Corporation 1700 WATERFRONT PKWY BLDG 500 WICHITA, KS 67206-6619

Re: Temporary Abandonment API 15-015-23233-00-00 PORTER D 80 NW/4 Sec.01-26S-04E Butler County, Kansas