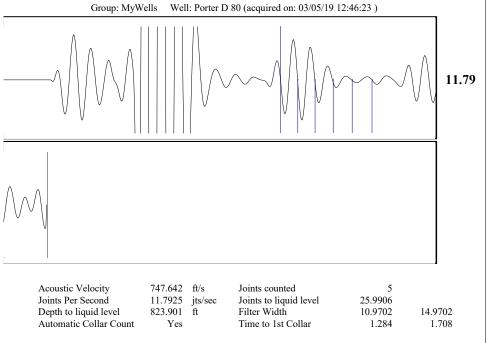

March 13, 2019

Casey Coats Vess Oil Corporation 1700 WATERFRONT PKWY BLDG 500 WICHITA, KS 67206-6619

Re: Temporary Abandonment API 15-015-23233-00-00 PORTER D 80 NW/4 Sec.01-26S-04E Butler County, Kansas