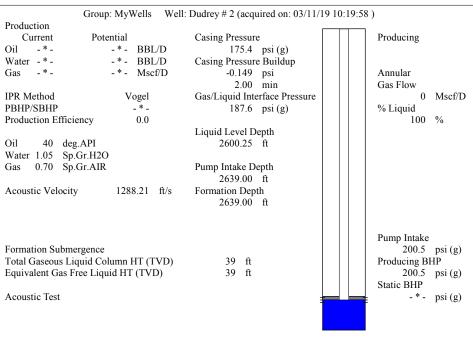

|  |
| Object Sales Seen Sales Sales See See Seed Seeds Ma                | KCC Distri          | ct Office #1 - 210 E. Fro                   | ntview, Su | te A, Dodge City, KS 67801                                         |                                                       |                     | Phone 620.682.7933      |  |
|                                                                    | KCC Distri          | KCC District Office #2 - 3450 N. Rock Road, |            |                                                                    | Suite 601, Wichita. KS 67                             | Phone 316.337.7400  |                         |  |

KCC District Office #3 - 137 E. 21st St., Chanute, KS 66720

KCC District Office #4 - 2301 E. 13th Street, Hays, KS 67601-2651









Conservation Division District Office No. 1 210 E. Frontview, Suite A Dodge City, KS 67801



Phone: 620-682-7933 http://kcc.ks.gov/

Laura Kelly, Governor

Dwight D. Keen, Chair Shari Feist Albrecht, Commissioner Jay Scott Emler, Commissioner

April 02, 2019

Melody C. Fletcher Oil Producers Inc. of Kansas 1710 WATERFRONT PKWY WICHITA, KS 67206-6603

Re: Temporary Abandonment API 15-175-21693-00-00 DUDREY 2-7 SE/4 Sec.07-33S-31W Seward County, Kansas

## Dear Melody C. Fletcher:

- "Your temporary abandonment (TA) application for the well listed above has been approved. In accordance with K.A.R. 82-3-111 the TA status of this well will expire 04/02/2020.
- \* If you return this well to service or plug it, please notify the District Office.
- \* If you sell this well you are required t