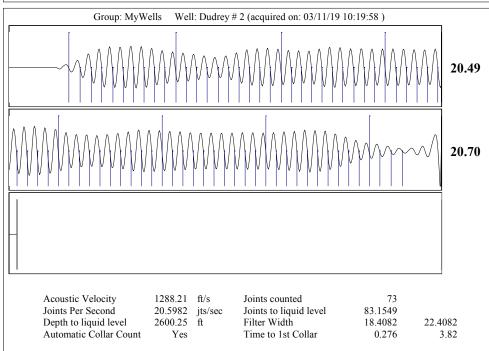

|  |
| Object Sales Seen Sales Sales See See Seed Seeds Ma                | KCC Distri          | ct Office #1 - 210 E. Fro                   | ntview, Su | te A, Dodge City, KS 67801                                         |                                                       |                     | Phone 620.682.7933      |  |
|                                                                    | KCC Distri          | KCC District Office #2 - 3450 N. Rock Road, |            |                                                                    | Suite 601, Wichita. KS 67                             | Phone 316.337.7400  |                         |  |

KCC District Office #3 - 137 E. 21st St., Chanute, KS 66720

KCC District Office #4 - 2301 E. 13th Street, Hays, KS 67601-2651









Conservation Division District Office No. 1 210 E. Frontview, Suite A Dodge City, KS 67801



Phone: 620-682-7933 http://kcc.ks.gov/

Laura Kelly, Governor

Dwight D. Keen, Chair Shari Feist Albrecht, Commissioner Jay Scott Emler, Commissioner

April 02, 2019

Melody C. Fletcher Oil Producers Inc. of Kansas 1710 WATERFRONT PKWY WICHITA, KS 67206-6603

Re: Temporary Abandonment API 15-175-21693-00-00 DUDREY 2-7 SE/4 Sec.07-33S-31W Seward County, Kansas

## Dear Melody C. Fletcher:

- "Your temporary abandonment (TA) application for the well listed above has been approved. In accordance with K.A.R. 82-3-111 the TA status of this well will expire 04/02/2020.
- \* If you return this well to service or plug it, please notify the District Office.
- \* If you sell this well you are required to