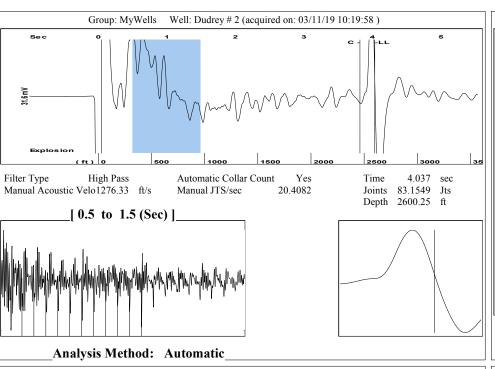

|  |
| Object Sales Seen Sales Sales See See Seed Seeds Ma                | KCC Distri          | ct Office #1 - 210 E. Fro                   | ntview, Su | te A, Dodge City, KS 67801                                         |                                                       |                     | Phone 620.682.7933      |  |
|                                                                    | KCC Distri          | KCC District Office #2 - 3450 N. Rock Road, |            |                                                                    | Suite 601, Wichita. KS 67                             | Phone 316.337.7400  |                         |  |

KCC District Office #3 - 137 E. 21st St., Chanute, KS 66720

KCC District Office #4 - 2301 E. 13th Street, Hays, KS 67601-2651









Conservation Division District Office No. 1 210 E. Frontview, Suite A Dodge City, KS 67801



Phone: 620-682-7933 http://kcc.ks.gov/

Laura Kelly, Governor

Dwight D. Keen, Chair Shari Feist Albrecht, Commissioner Jay Scott Emler, Commissioner

April 02, 2019

Melody C. Fletcher Oil Producers Inc. of Kansas 1710 WATERFRONT PKWY WICHITA, KS 67206-6603

Re: Temporary Abandonment API 15-175-21693-00-00 DUDREY 2-7 SE/4 Sec.07-33S-31W Seward County, Kansas

## Dear Melody C. Fletcher:

- "Your temporary abandonment (TA) application for the well listed above has been approved. In accordance with K.A.R. 82-3-111 the TA status of this well will expire 04/02/2020.
- \* If you return this well to service or plug it, please notify the District Office.
- \* If you sell this well you are requir