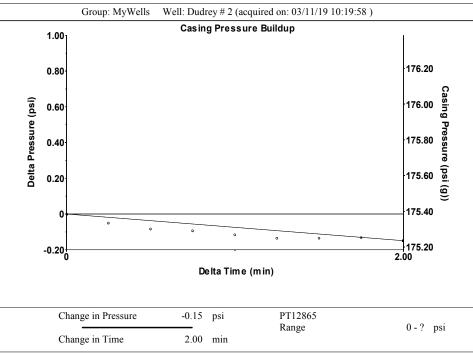

|  |
| Object Sales Seen Sales Sales See See Seed Seeds Ma                | KCC Distri          | ct Office #1 - 210 E. Fro                   | ntview, Su | te A, Dodge City, KS 67801                                         |                                                       |                     | Phone 620.682.7933      |  |
|                                                                    | KCC Distri          | KCC District Office #2 - 3450 N. Rock Road, |            |                                                                    | Suite 601, Wichita. KS 67                             | Phone 316.337.7400  |                         |  |

KCC District Office #3 - 137 E. 21st St., Chanute, KS 66720

KCC District Office #4 - 2301 E. 13th Street, Hays, KS 67601-2651









Conservation Division District Office No. 1 210 E. Frontview, Suite A Dodge City, KS 67801



Phone: 620-682-7933 http://kcc.ks.gov/

Laura Kelly, Governor

Dwight D. Keen, Chair Shari Feist Albrecht, Commissioner Jay Scott Emler, Commissioner

April 02, 2019

Melody C. Fletcher Oil Producers Inc. of Kansas 1710 WATERFRONT PKWY WICHITA, KS 67206-6603

Re: Temporary Abandonment API 15-175-21693-00-00 DUDREY 2-7 SE/4 Sec.07-33S-31W Seward County, Kansas

## Dear Melody C. Fletcher:

- "Your temporary abandonment (TA) application for the well listed above has been approved. In accordance with K.A.R. 82-3-111 the TA status of this well will expire 04/02/2020.
- \* If you return this well to service or plug it, please notify the District Office.
- \* If you sell this well you are required