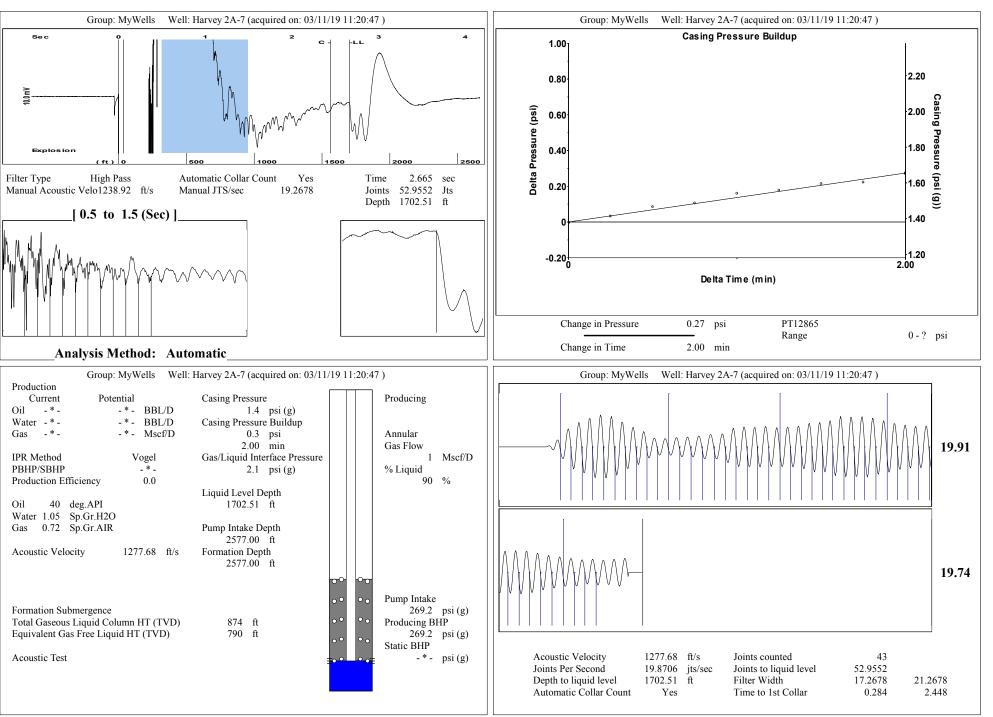

| KCC District Office #3 - 137 E. 21st St., Chanute, KS 66720                            | Phone 620.902.6450 |
| And here the first the termination of ter | KCC District Office #4 - 2301 E. 13th Street, Hays, KS 67601-2651                      | Phone 785.261.6250 |



Conservation Division District Office No. 1 210 E. Frontview, Suite A Dodge City, KS 67801



Phone: 620-682-7933 http://kcc.ks.gov/

Dwight D. Keen, Chair Shari Feist Albrecht, Commissioner Jay Scott Emler, Commissioner Laura Kelly, Governor

March 26, 2019

Melody C. Fletcher Oil Producers, Inc. of Kansas 1710 WATERFRONT PKWY WICHITA, KS 67206-6603

Re: Temporary Abandonment API 15-175-22068-00-00 HARVEY 2A-7 SE/4 Sec.07-33S-32W Seward County, Kansas

Dear Melody C. Fletcher:

"Your temporary abandonment (TA) application for the well listed above has been approved. In accordance with K.A.R. 82-3-111 the TA status of this well will expire 03/26/2020.

\* If you return this well to service or plug it, please notify the District Office.

\* If you sell this well you are required to file a