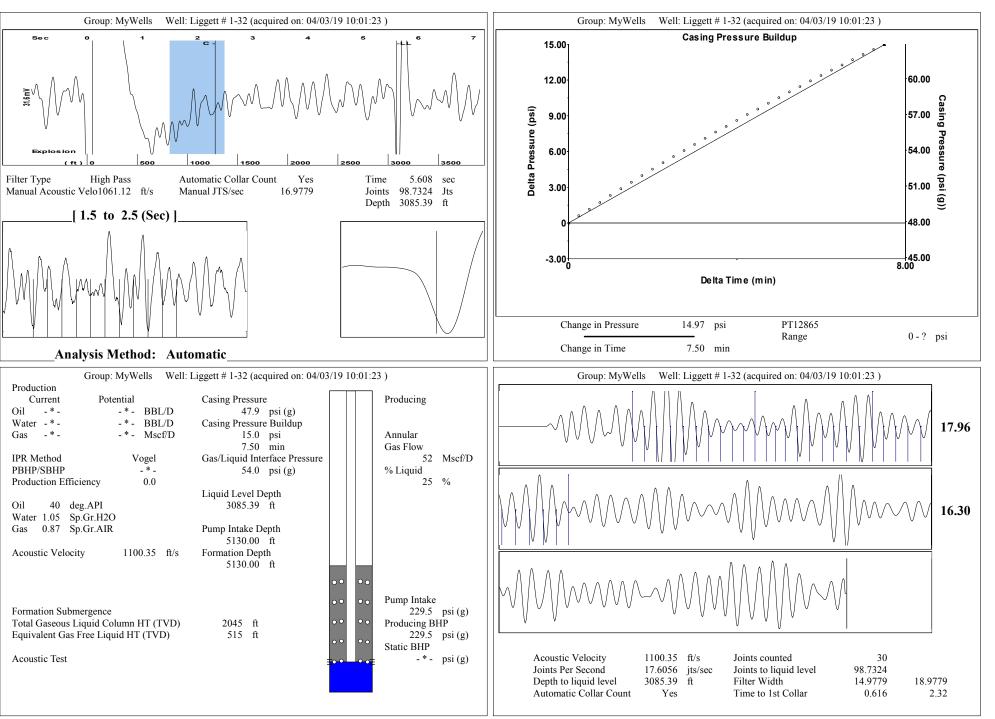

|
| TA Approved: Yes De                                  | enied Date:  |           |               |                |                           |

## Mail to the Appropriate KCC Conservation Office:

|  | KCC District Office #1 - 210 E. Frontview, Suite A, Dodge City, KS 67801               | Phone 620.682.7933 |  |
|--|----------------------------------------------------------------------------------------|--------------------|--|
|  | KCC District Office #2 - 3450 N. Rock Road, Building 600, Suite 601, Wichita, KS 67226 | Phone 316.337.7400 |  |
|  | KCC District Office #3 - 137 E. 21st St., Chanute, KS 66720                            | Phone 620.902.6450 |  |
|  | KCC District Office #4 - 2301 E. 13th Street, Hays, KS 67601-2651                      | Phone 785.261.6250 |  |



Conservation Division District Office No. 1 210 E. Frontview, Suite A Dodge City, KS 67801



Phone: 620-682-7933 http://kcc.ks.gov/

Dwight D. Keen, Chair Shari Feist Albrecht, Commissioner Jay Scott Emler, Commissioner Laura Kelly, Governor

April 09, 2019

Melody C. Fletcher Oil Producers Inc. of Kansas 1710 WATERFRONT PKWY WICHITA, KS 67206-6603

Re: Temporary Abandonment API 15-097-21506-00-00 LIGGETT 1-32 SE/4 Sec.32-30S-19W Kiowa County, Kansas

Dear Melody C. Fletcher:

"Your temporary abandonment (TA) application for the well listed above has been approved. In accordance with K.A.R. 82-3-111 the TA status of this well will expire 04/09/2020.

\* If you return this well to service or plug it, please notify the District Office.

\* If you sell this well you are required to file a