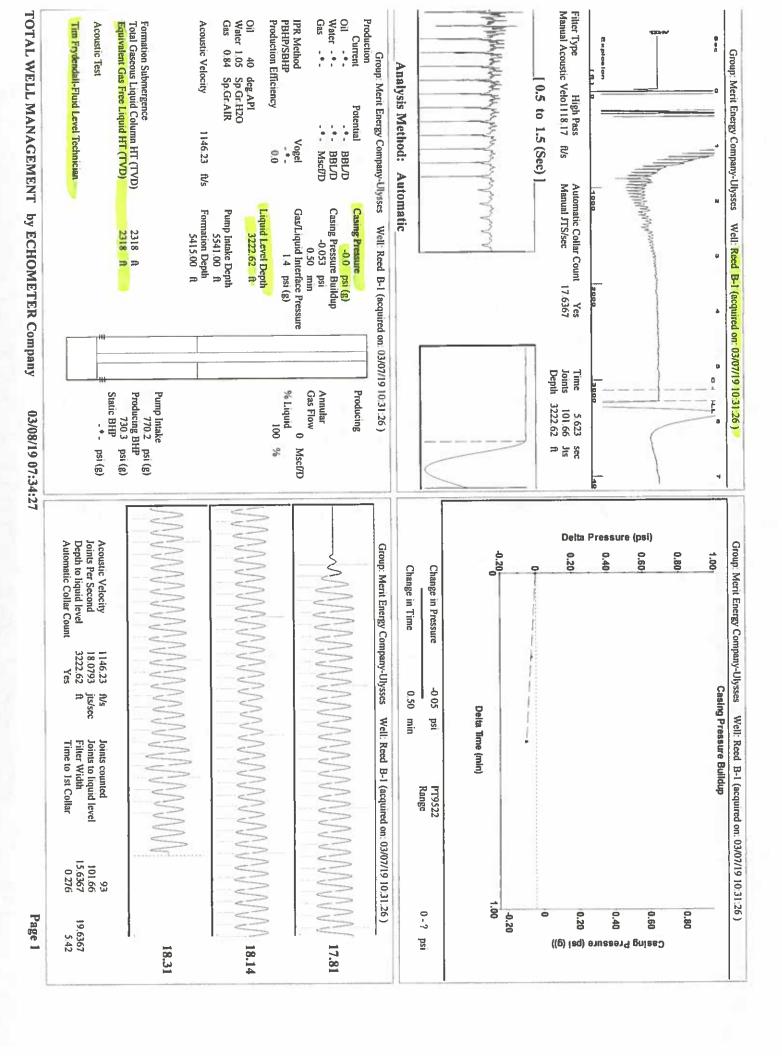

Re: Temporary Abandonment API 15-067-21471-00-00 Reed B 1 NW/4 Sec.01-30S-35W Grant County, Kansas