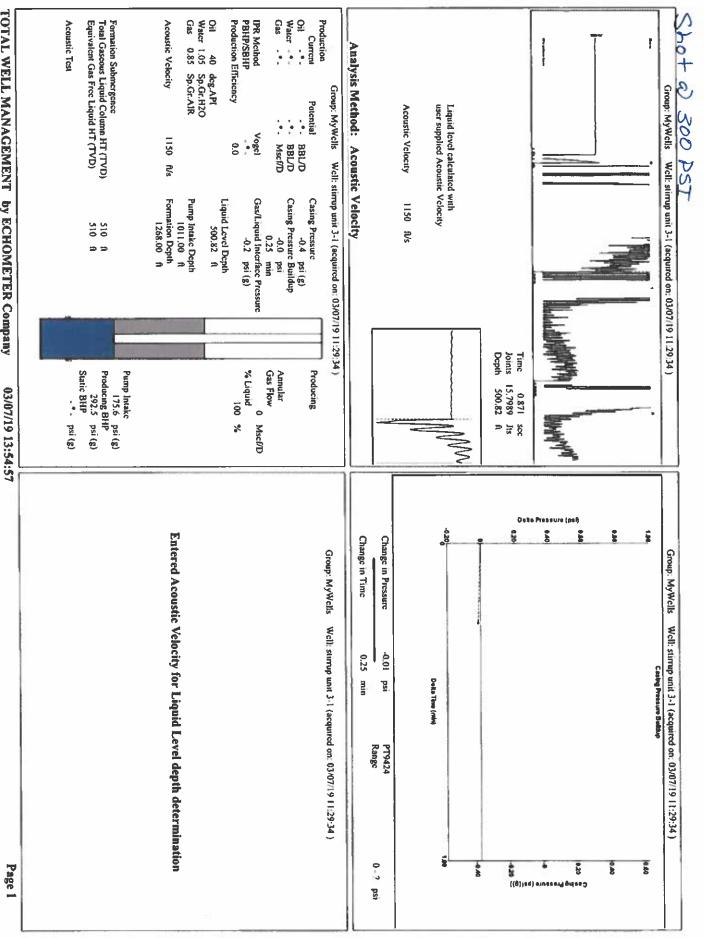

TOTAL WELL MANAGEMENT by ECHOMETER Company 03/07/19 13:54:43

TOTAL WELL MANAGEMENT by ECHOMETER Company

Conservation Division District Office No. 1 210 E. Frontview, Suite A Dodge City, KS 67801

Phone: 620-682-7933 http://kcc.ks.gov/

Re: Temporary Abandonment API 15-129-21280-00-00 STIRRUP UNIT (KRABER A 1) 22-1 NW/4 Sec.34-32S-40W Morton County, Kansas

Dear Katherine McClurkan:

"Your temporary abandonment (TA) application for the well listed above has been approved. In accordance with K.A.R. 82-3-111 the TA status of this well will expire 03/19/2020.