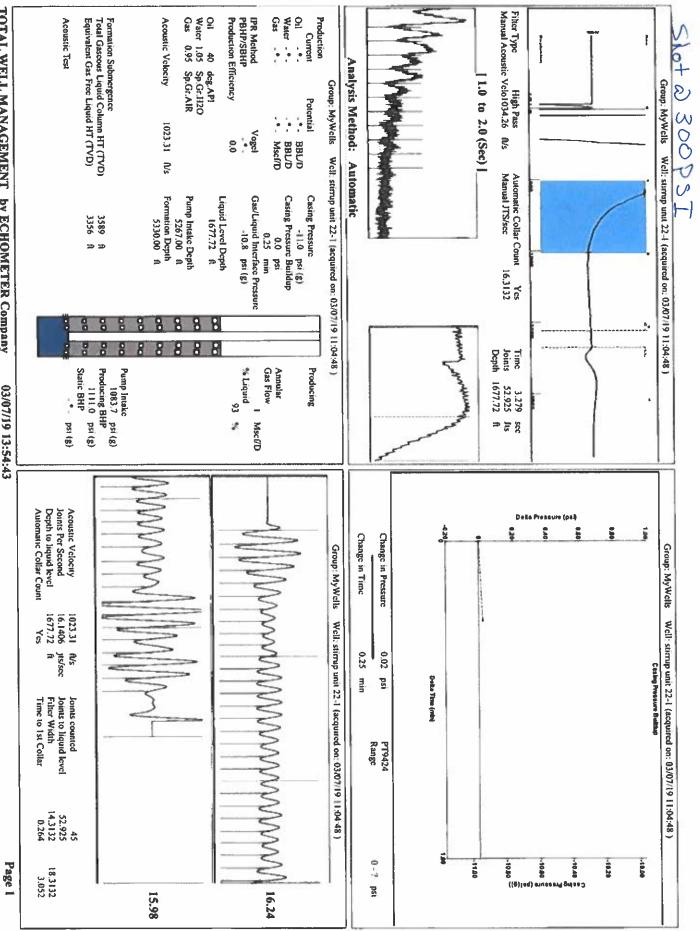

TOTAL WELL MANAGEMENT by ECHOMETER Company 03/07/19 13:54:43

TOTAL WELL MANAGEMENT by ECHOMETER Company

Conservation Division District Office No. 1 210 E. Frontview, Suite A Dodge City, KS 67801

Phone: 620-682-7933 http://kcc.ks.gov/

Re: Temporary Abandonment API 15-129-21280-00-00 STIRRUP UNIT (KRABER A 1) 22-1 NW/4 Sec.34-32S-40W Morton County, Kansas

Dear Katherine McClurkan:

"Your temporary abandonment (TA) application for the well listed above has been approved. In accordance with K.A.R. 82-3-111 the TA status of this well will expire 03/19/2020.