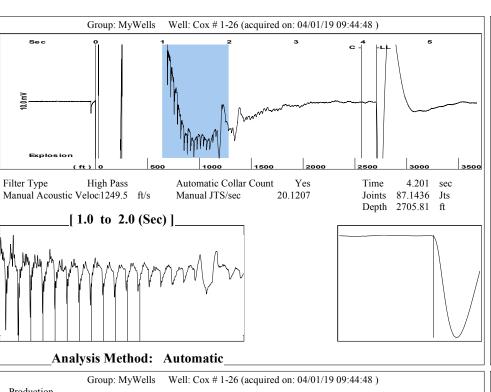

Re: Temporary Abandonment API 15-189-20639-00-00 COX 1 SE/4 Sec.26-34S-39W Stevens County, Kansas