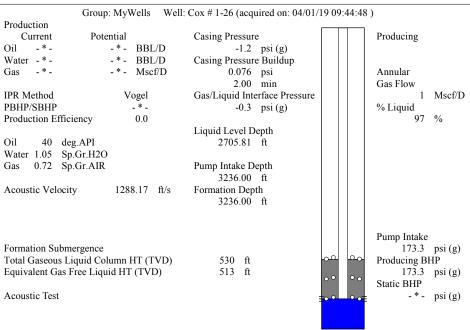

Re: Temporary Abandonment API 15-189-20639-00-00 COX 1 SE/4 Sec.26-34S-39W Stevens County, Kansas