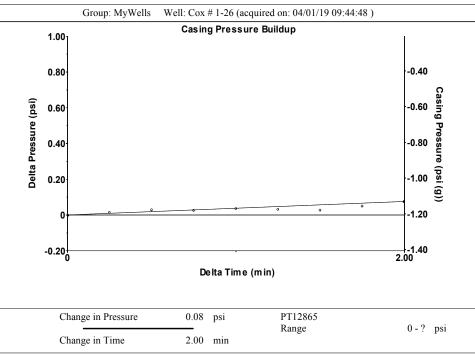

Re: Temporary Abandonment API 15-189-20639-00-00 COX 1 SE/4 Sec.26-34S-39W Stevens County, Kansas