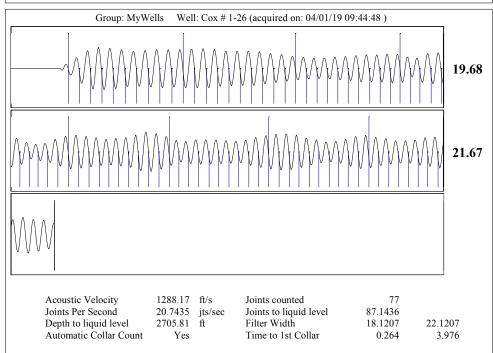

Re: Temporary Abandonment API 15-189-20639-00-00 COX 1 SE/4 Sec.26-34S-39W Stevens County, Kansas