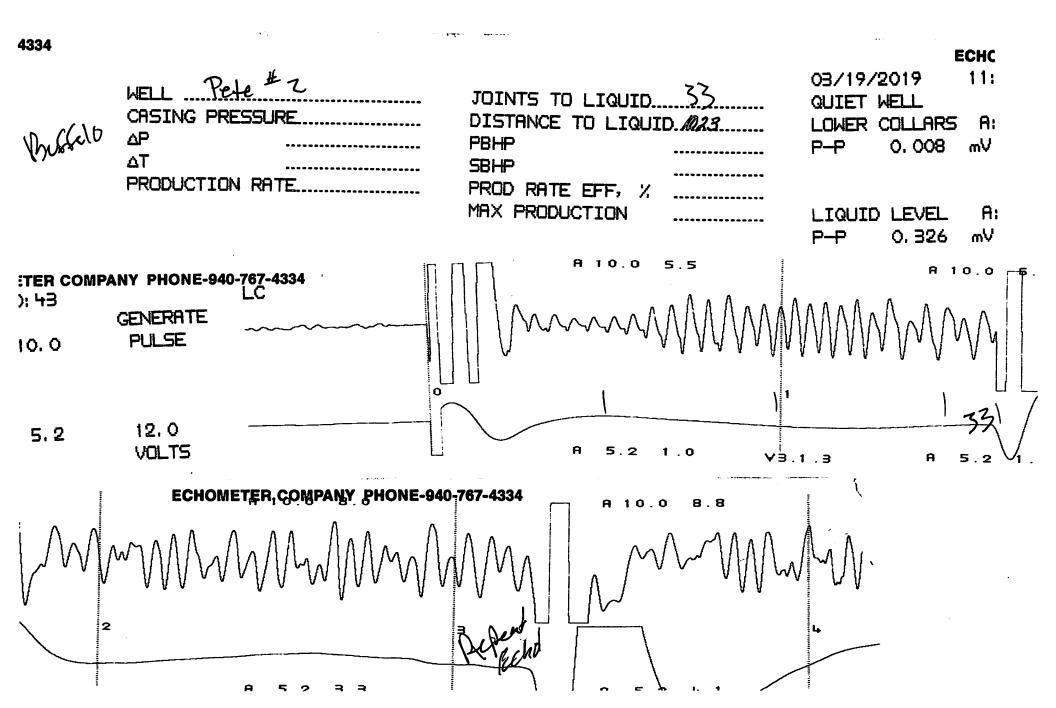

March 29, 2019

Don Short Buffalo Oil & Gas, LLC 119 N. MICHIGAN ST. PO BOX 6 OXFORD, KS 67119

Re: Temporary Abandonment API 15-035-24480-00-00 COLLINSON 2 PETE SE/4 Sec.30-34S-03E Cowley County, Kansas

Dear Don Short: