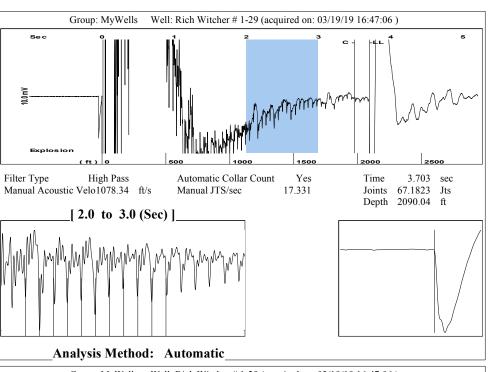

| KCC District Office #2 - 3450 N. Rock Road, Building 600, Suite 601, Wichita, KS 67226 | Phone 316.337.7400 |
| The control of the co | KCC District Office #3 - 137 E. 21st St., Chanute, KS 66720                            | Phone 620.902.6450 |
| Size State S | KCC District Office #4 - 2301 E. 13th Street, Hays, KS 67601-2651                      | Phone 785.261.6250 |









Conservation Division District Office No. 1 210 E. Frontview, Suite A Dodge City, KS 67801



Phone: 620-682-7933 http://kcc.ks.gov/

Laura Kelly, Governor

Dwight D. Keen, Chair Shari Feist Albrecht, Commissioner Jay Scott Emler, Commissioner

April 02, 2019

Melody C. Fletcher Oil Producers, Inc. of Kansas 1710 N Waterfront Pkwy WICHITA, KS 67206-6603

Re: Temporary Abandonment API 15-129-21552-00-00 RICH WITCHER 1-29 NW/4 Sec.29-33S-42W Morton County, Kansas

Dear Melody C. Fletcher:

"Your temporary abandonment (TA) application for the well listed above has been approved. In accordance with K.A.R. 82-3-111 the TA status of this well will expire 04/02/2020.

- \* If you return this well to service or plug it, please notify the District Office.
- \* If you sell this well you are