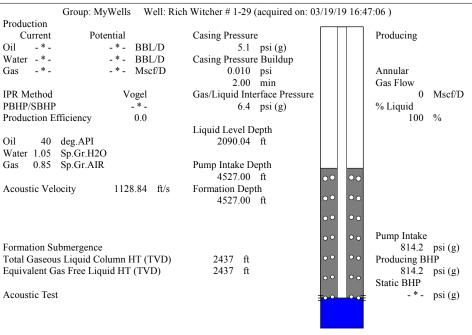

| KCC District Office #2 - 3450 N. Rock Road, Building 600, Suite 601, Wichita, KS 67226 | Phone 316.337.7400 |
| The control of the co | KCC District Office #3 - 137 E. 21st St., Chanute, KS 66720                            | Phone 620.902.6450 |
| Size State S | KCC District Office #4 - 2301 E. 13th Street, Hays, KS 67601-2651                      | Phone 785.261.6250 |









Conservation Division District Office No. 1 210 E. Frontview, Suite A Dodge City, KS 67801



Phone: 620-682-7933 http://kcc.ks.gov/

Laura Kelly, Governor

Dwight D. Keen, Chair Shari Feist Albrecht, Commissioner Jay Scott Emler, Commissioner

April 02, 2019

Melody C. Fletcher Oil Producers, Inc. of Kansas 1710 N Waterfront Pkwy WICHITA, KS 67206-6603

Re: Temporary Abandonment API 15-129-21552-00-00 RICH WITCHER 1-29 NW/4 Sec.29-33S-42W Morton County, Kansas

Dear Melody C. Fletcher:

"Your temporary abandonment (TA) application for the well listed above has been approved. In accordance with K.A.R. 82-3-111 the TA status of this well will expire 04/02/2020.

- \* If you return this well to service or plug it, please notify the District Office.
- \* If you sell this well you are requ