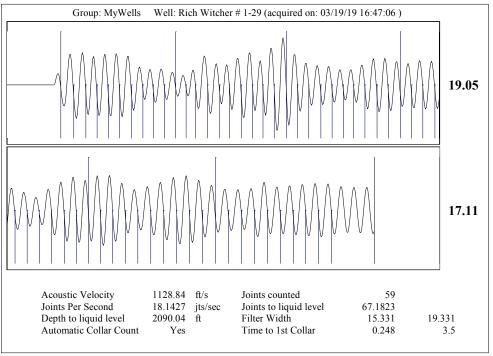

| KCC District Office #2 - 3450 N. Rock Road, Building 600, Suite 601, Wichita, KS 67226 | Phone 316.337.7400 |
| The control of the co | KCC District Office #3 - 137 E. 21st St., Chanute, KS 66720                            | Phone 620.902.6450 |
| Size State S | KCC District Office #4 - 2301 E. 13th Street, Hays, KS 67601-2651                      | Phone 785.261.6250 |









Conservation Division District Office No. 1 210 E. Frontview, Suite A Dodge City, KS 67801



Phone: 620-682-7933 http://kcc.ks.gov/

Laura Kelly, Governor

Dwight D. Keen, Chair Shari Feist Albrecht, Commissioner Jay Scott Emler, Commissioner

April 02, 2019

Melody C. Fletcher Oil Producers, Inc. of Kansas 1710 N Waterfront Pkwy WICHITA, KS 67206-6603

Re: Temporary Abandonment API 15-129-21552-00-00 RICH WITCHER 1-29 NW/4 Sec.29-33S-42W Morton County, Kansas

Dear Melody C. Fletcher:

"Your temporary abandonment (TA) application for the well listed above has been approved. In accordance with K.A.R. 82-3-111 the TA status of this well will expire 04/02/2020.

- \* If you return this well to service or plug it, please notify the District Office.
- \* If you sell this well you are requir