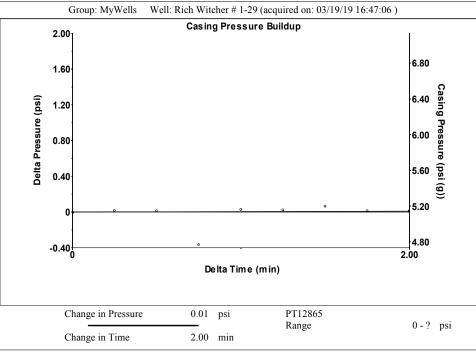

| KCC District Office #2 - 3450 N. Rock Road, Building 600, Suite 601, Wichita, KS 67226 | Phone 316.337.7400 |
| The control of the co | KCC District Office #3 - 137 E. 21st St., Chanute, KS 66720                            | Phone 620.902.6450 |
| Size State S | KCC District Office #4 - 2301 E. 13th Street, Hays, KS 67601-2651                      | Phone 785.261.6250 |









Conservation Division District Office No. 1 210 E. Frontview, Suite A Dodge City, KS 67801



Phone: 620-682-7933 http://kcc.ks.gov/

Laura Kelly, Governor

Dwight D. Keen, Chair Shari Feist Albrecht, Commissioner Jay Scott Emler, Commissioner

April 02, 2019

Melody C. Fletcher Oil Producers, Inc. of Kansas 1710 N Waterfront Pkwy WICHITA, KS 67206-6603

Re: Temporary Abandonment API 15-129-21552-00-00 RICH WITCHER 1-29 NW/4 Sec.29-33S-42W Morton County, Kansas

Dear Melody C. Fletcher:

"Your temporary abandonment (TA) application for the well listed above has been approved. In accordance with K.A.R. 82-3-111 the TA status of this well will expire 04/02/2020.

- \* If you return this well to service or plug it, please notify the District Office.
- \* If you sell this well you are re