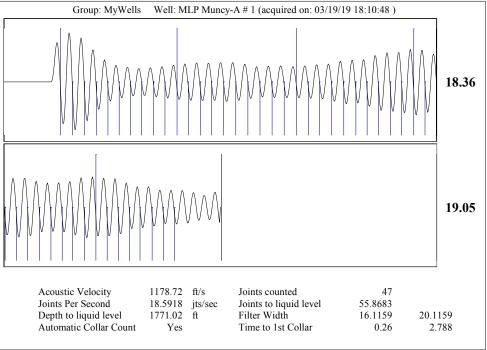

March 26, 2019

MELODY C. FLETCHER Oil Producers, Inc. of Kansas 1710 WATERFRONT PKWY WICHITA, KS 67206-6603

Re: Temporary Abandonment API 15-189-22302-00-00 MLP MUNCY A 1 NW/4 Sec.14-31S-39W Stevens County, Kansas