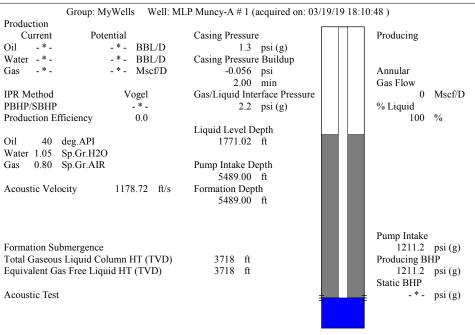

March 26, 2019

MELODY C. FLETCHER Oil Producers, Inc. of Kansas 1710 WATERFRONT PKWY WICHITA, KS 67206-6603

Re: Temporary Abandonment API 15-189-22302-00-00 MLP MUNCY A 1 NW/4 Sec.14-31S-39W Stevens County, Kansas