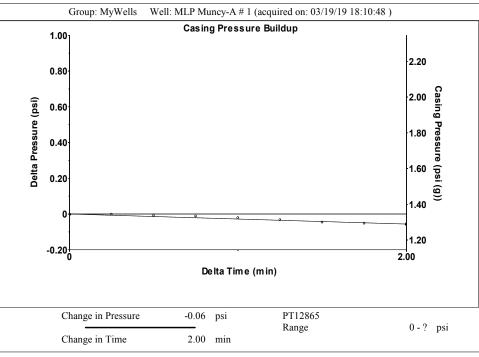

March 26, 2019

MELODY C. FLETCHER Oil Producers, Inc. of Kansas 1710 WATERFRONT PKWY WICHITA, KS 67206-6603

Re: Temporary Abandonment API 15-189-22302-00-00 MLP MUNCY A 1 NW/4 Sec.14-31S-39W Stevens County, Kansas