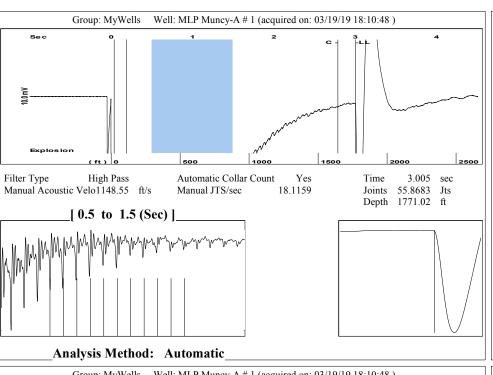

March 26, 2019

MELODY C. FLETCHER Oil Producers, Inc. of Kansas 1710 WATERFRONT PKWY WICHITA, KS 67206-6603

Re: Temporary Abandonment API 15-189-22302-00-00 MLP MUNCY A 1 NW/4 Sec.14-31S-39W Stevens County, Kansas