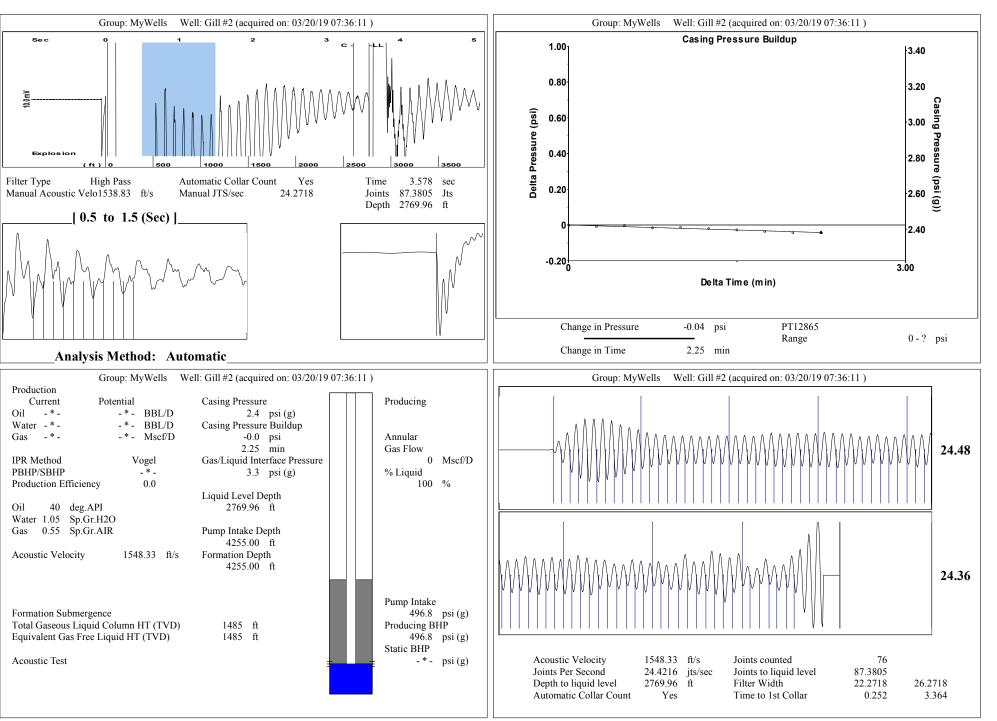

| KCC District Office #3 - 137 E. 21st St., Chanute, KS 66720                            | Phone 620.902.6450 |
|                                                                                                                                                                                                                                                                                                                                                                                                                                                                                                                   | KCC District Office #4 - 2301 E. 13th Street, Hays, KS 67601-2651                      | Phone 785.261.6250 |



Conservation Division District Office No. 1 210 E. Frontview, Suite A Dodge City, KS 67801



Phone: 620-682-7933 http://kcc.ks.gov/

Dwight D. Keen, Chair Shari Feist Albrecht, Commissioner Jay Scott Emler, Commissioner Laura Kelly, Governor

April 02, 2019

Melody C. Fletcher Oil Producers Inc. of Kansas 1710 WATERFRONT PKWY WICHITA, KS 67206-6603

Re: Temporary Abandonment API 15-101-21376-00-00 GILL 2 NE/4 Sec.35-16S-29W Lane County, Kansas

Dear Melody C. Fletcher:

"Your temporary abandonment (TA) application for the well listed above has been approved. In accordance with K.A.R. 82-3-111 the TA status of this well will expire 04/02/2020.

\* If you return this well to service or plug it, please notify the District Office.

\* If you sell this well you are required to file a Transfe