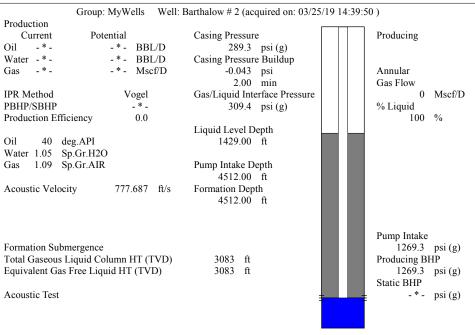

April 02, 2019

Melody C. Fletcher Oil Producers Inc. of Kansas 1710 WATERFRONT PKWY WICHITA, KS 67206-6603

Re: Temporary Abandonment API 15-007-22426-00-00 BARTHOLOW 2 NE/4 Sec.18-33S-12W Barber County, Kansas