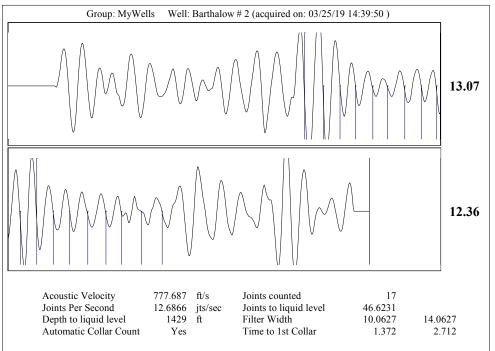

April 02, 2019

Melody C. Fletcher Oil Producers Inc. of Kansas 1710 WATERFRONT PKWY WICHITA, KS 67206-6603

Re: Temporary Abandonment API 15-007-22426-00-00 BARTHOLOW 2 NE/4 Sec.18-33S-12W Barber County, Kansas