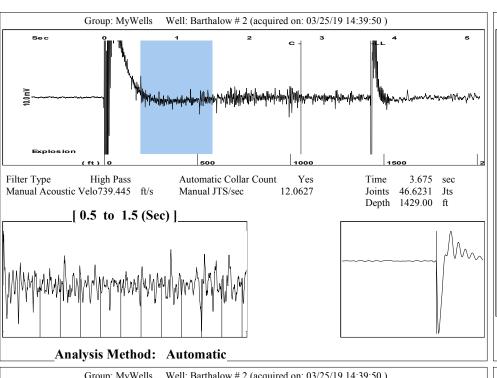

April 02, 2019

Melody C. Fletcher Oil Producers Inc. of Kansas 1710 WATERFRONT PKWY WICHITA, KS 67206-6603

Re: Temporary Abandonment API 15-007-22426-00-00 BARTHOLOW 2 NE/4 Sec.18-33S-12W Barber County, Kansas