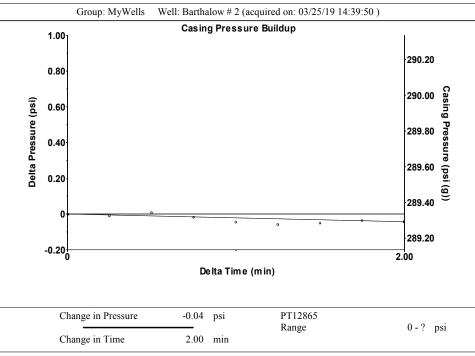

April 02, 2019

Melody C. Fletcher Oil Producers Inc. of Kansas 1710 WATERFRONT PKWY WICHITA, KS 67206-6603

Re: Temporary Abandonment API 15-007-22426-00-00 BARTHOLOW 2 NE/4 Sec.18-33S-12W Barber County, Kansas