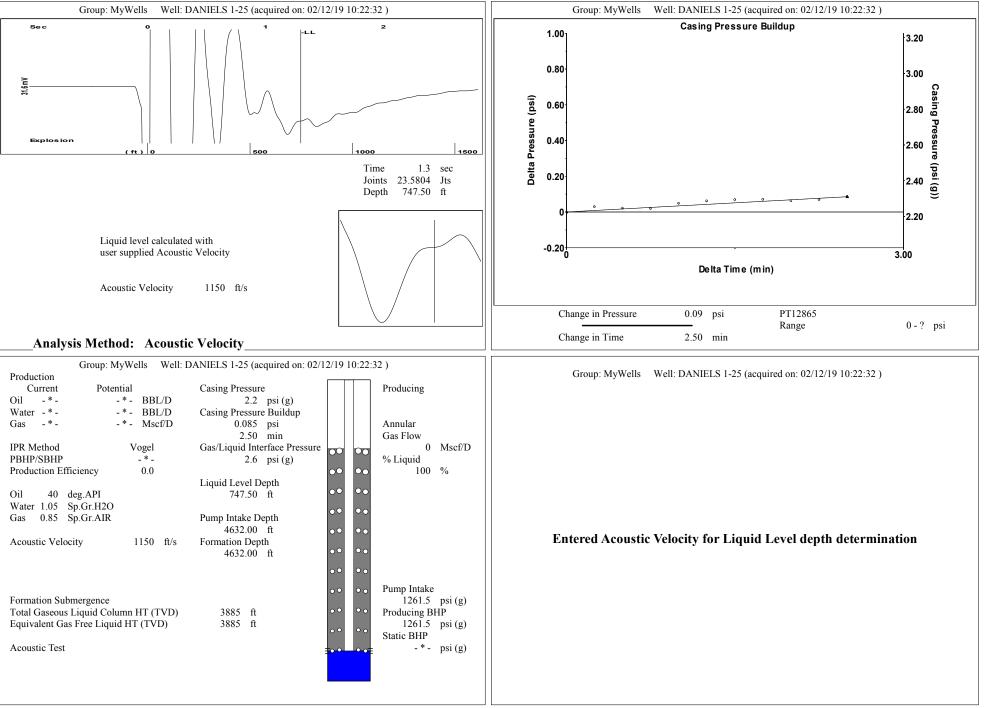

April 02, 2019

Melody C. Fletcher Oil Producers Inc. of Kansas 1710 WATERFRONT PKWY WICHITA, KS 67206-6603

Re: Temporary Abandonment API 15-081-20387-00-00 DANIELS 1-25 NW/4 Sec.25-29S-33W Haskell County, Kansas