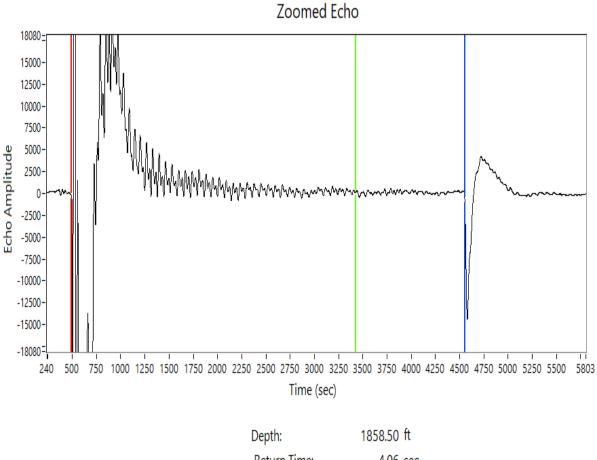

Well Name: Grizzell #27 Company: Grady Bolding Corp Test Date: Mar 19, 2019 Formation: Location:

| Depth:                | 1858.50 f | t   |
|-----------------------|-----------|-----|
| Return Time:          | 4.06 s    | ec  |
| Acoustic Velocity:    | 914.84 f  | t/s |
| Average Joint Length: | 31.50 f   | t   |
| Number of Joints:     | 59.00     |     |