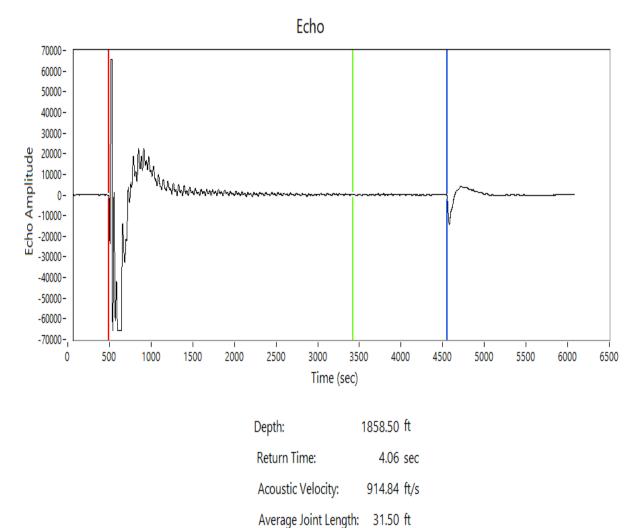

Well Name: Grizzell #27 Company: Grady Bolding Corp Test Date: Mar 19, 2019 Formation: Location:

| Depth:                | 1858.50 f | t   |
|-----------------------|-----------|-----|
| Return Time:          | 4.06 s    | ec  |
| Acoustic Velocity:    | 914.84 f  | t/s |
| Average Joint Length: | 31.50 f   | t   |
| Number of Joints:     | 59.00     |     |