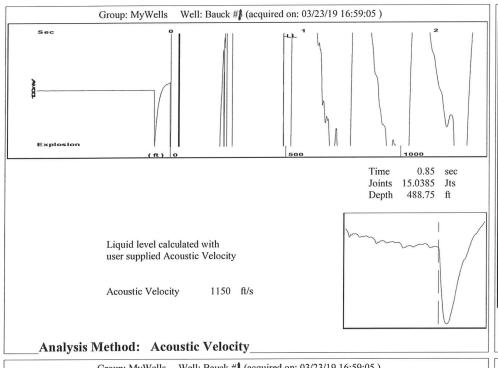

|       |        |
|                                                                          | KCC D                    | KCC District Office #2 - 3450 N. Rock Road,                          |                   |                               |                                                          | Suite 601, Wichita, KS                                              | Phone 316.337.7400                                                             |                                      |                                                                                                            |  |    |  |     |          |              |       |        |

KCC District Office #3 - 137 E. 21st St., Chanute, KS 66720

KCC District Office #4 - 2301 E. 13th Street, Hays, KS 67601-2651









Conservation Division District Office No. 3 137 E. 21st Street Chanute, KS 66720



Phone: 620-902-6450 http://kcc.ks.gov/

Laura Kelly, Governor

Dwight D. Keen, Chair Shari Feist Albrecht, Commissioner Jay Scott Emler, Commissioner

March 25, 2019

Jon F. Messenger Messenger Petroleum, Inc. 525 S MAIN ST KINGMAN, KS 67068-1968

Re: Temporary Abandonment API 15-139-20066-00-00 BAUCK 1-23 NE/4 Sec.23-16S-16E Osage County, Kansas

## Dear Jon F. Messenger:

"Your temporary abandonment (TA) application for the well listed above has been approved. In accordance with K.A.R. 82-3-111 the TA status of this well will expire 03/25/2020.

- \* If you return this well to service or plug it, please notify the District Office.
- \* If you sell this well you are required to file a Transfer of O