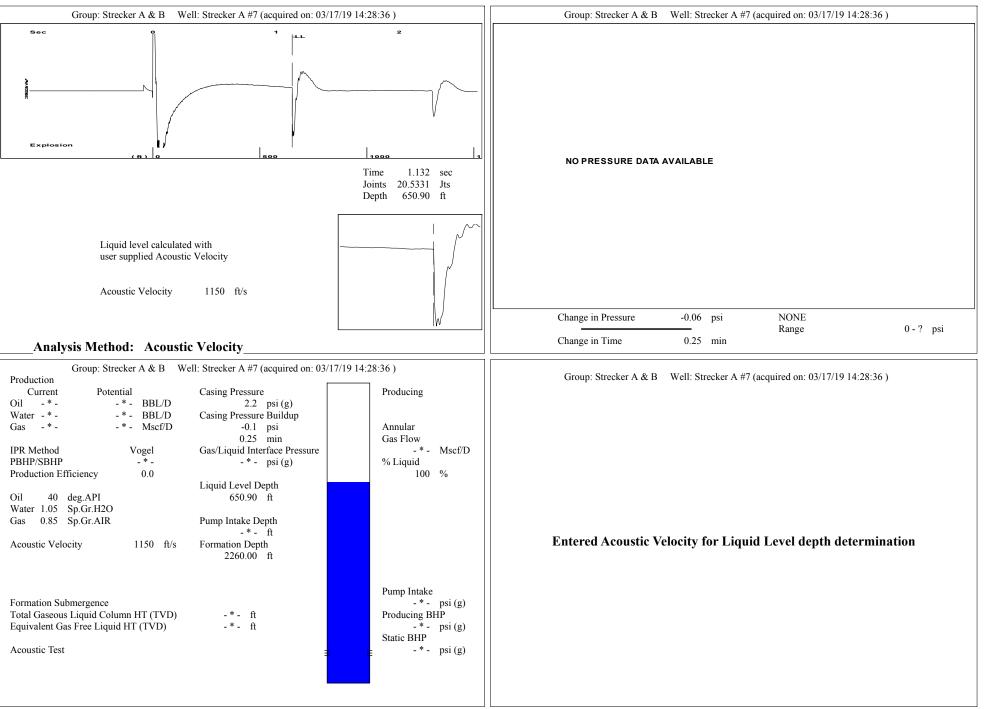

c c c c c$ | KCC District Office #1 - 210 E. Frontview, Suite A, Dodge City, KS 67801               | Phone 620.682.7933 |
|--------------------------------------------------------|----------------------------------------------------------------------------------------|--------------------|
|                                                        | KCC District Office #2 - 3450 N. Rock Road, Building 600, Suite 601, Wichita, KS 67226 | Phone 316.337.7400 |
|                                                        | KCC District Office #3 - 137 E. 21st St., Chanute, KS 66720                            | Phone 620.902.6450 |
|                                                        | KCC District Office #4 - 2301 E. 13th Street, Hays, KS 67601-2651                      | Phone 785.261.6250 |



Conservation Division District Office No. 4 2301 E. 13th Street Hays, KS 67601-2651



Phone: 785-261-6250 Fax: 785-625-0564 http://kcc.ks.gov/

Dwight D. Keen, Chair Shari Feist Albrecht, Commissioner Jay Scott Emler, Commissioner Laura Kelly, Governor

March 26, 2019

Gavin Ramsay Fossil Creek Energy, LLC PO BOX 915 RUSSELL, KS 67665-0915

Re: Temporary Abandonment API 15-167-05628-00-01 STRECKER "A" 7 NE/4 Sec.25-14S-14W Russell County, Kansas

Dear Gavin Ramsay:

"Your temporary abandonment (TA) application for the well listed above has been approved. In accordance with K.A.R. 82-3-111 the TA status of this well will expire 03/26/2020.

\* If you return this well to service or plug it, please notify the District Office.

\* If you sell this well you are required to file a Transfer of