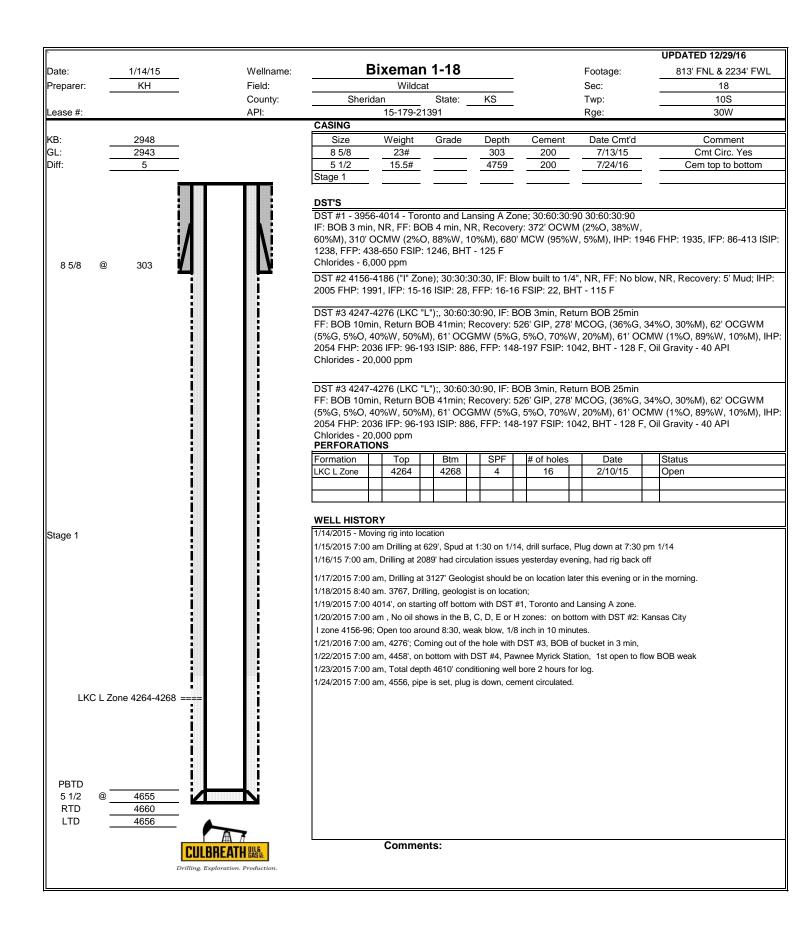

| KCC District Office #3 - 137 E. 21st St., Chanute, KS 66720                            | Phone 620.902.6450 |  |  |
| Ann here been been for been been to be to | KCC District Office #4 - 2301 E. 13th Street, Hays, KS 67601-2651                      | Phone 785.261.6250 |  |  |



Conservation Division District Office No. 4 2301 E. 13th Street Hays, KS 67601-2651



Phone: 785-261-6250 Fax: 785-625-0564 http://kcc.ks.gov/

Dwight D. Keen, Chair Shari Feist Albrecht, Commissioner Jay Scott Emler, Commissioner Laura Kelly, Governor

April 12, 2019

Dillan Carney Culbreath Oil & Gas Company, Inc. 3501 S YALE AVE TULSA, OK 74135-8014

Re: Temporary Abandonment API 15-179-21391-00-00 BIXENMAN BROTHERS 1-18 NW/4 Sec.18-10S-30W Sheridan County, Kansas

Dear Dillan Carney:

"Your temporary abandonment (TA) application for the well listed above has been approved. In accordance with K.A.R. 82-3-111 the TA status of this well will expire 04/12/2020.

\* If you return this well to service or plug it, please notify the District Office.

\* If you sell this well you are require