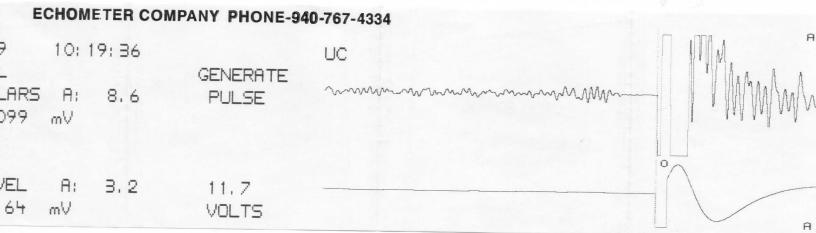

KCC District Office #3 - 137 E. 21st St., Chanute, KS 66720

KCC District Office #4 - 2301 E. 13th Street, Hays, KS 67601-2651

| WELL Snowbarger CASING PRESSURE | JOINTS TO LIQUID 65 jbs |  |
|---------------------------------|-------------------------|--|
| ΔP<br>ΔT                        | PBHP TO LIQUID          |  |
| PRODUCTION RATE                 | SBHP                    |  |
| 221                             | PROD RATE EFF, %        |  |
|                                 | THIN PRODUCTION         |  |