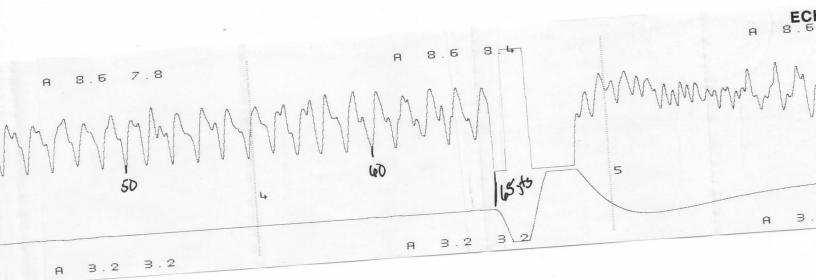

KCC District Office #3 - 137 E. 21st St., Chanute, KS 66720

KCC District Office #4 - 2301 E. 13th Street, Hays, KS 67601-2651

| WELL Snowbarger CASING PRESSURE | JOINTS TO LIQUID 65 jbs |  |
|---------------------------------|-------------------------|--|
| ΔP<br>ΔT                        | PBHP TO LIQUID          |  |
| PRODUCTION RATE                 | SBHP                    |  |
| 221                             | PROD RATE EFF, %        |  |
|                                 | THIN PRODUCTION         |  |