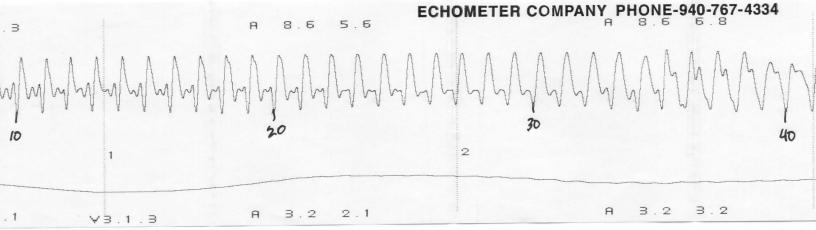

KCC District Office #3 - 137 E. 21st St., Chanute, KS 66720

KCC District Office #4 - 2301 E. 13th Street, Hays, KS 67601-2651

| WELL Snowbarger CASING PRESSURE | JOINTS TO LIQUID 65 jbs |  |
|---------------------------------|-------------------------|--|
| ΔP<br>ΔT                        | PBHP TO LIQUID          |  |
| PRODUCTION RATE                 | SBHP                    |  |
| 221                             | PROD RATE EFF, %        |  |
|                                 | THIN PRODUCTION         |  |