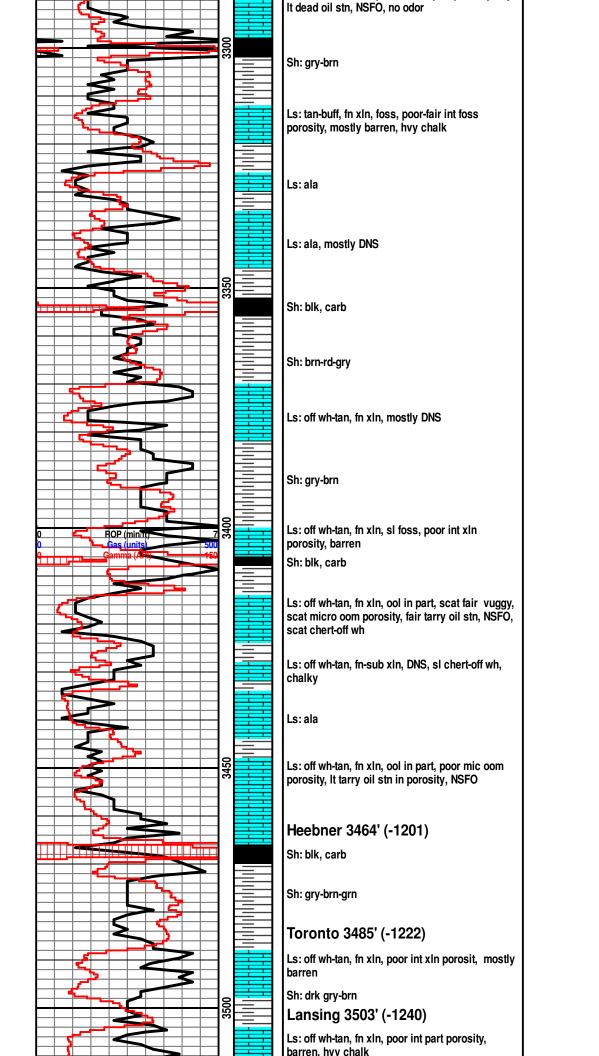

|                    | mostly DNS<br>Ls: ala<br>Ls: tan-buff, fn xln, poor-fair int part porosity, vry                                                                                                                                                                                                                                                                                                                    |                             |



|                                                             |          |    | Ls: ala                                                                                                                              |                                                 |
|-------------------------------------------------------------|----------|----|--------------------------------------------------------------------------------------------------------------------------------------|-------------------------------------------------|
|                                                             |          |    | Ls: off wh-tan, fn xln, scat fair vuggy porosity,                                                                                    |                                                 |
|