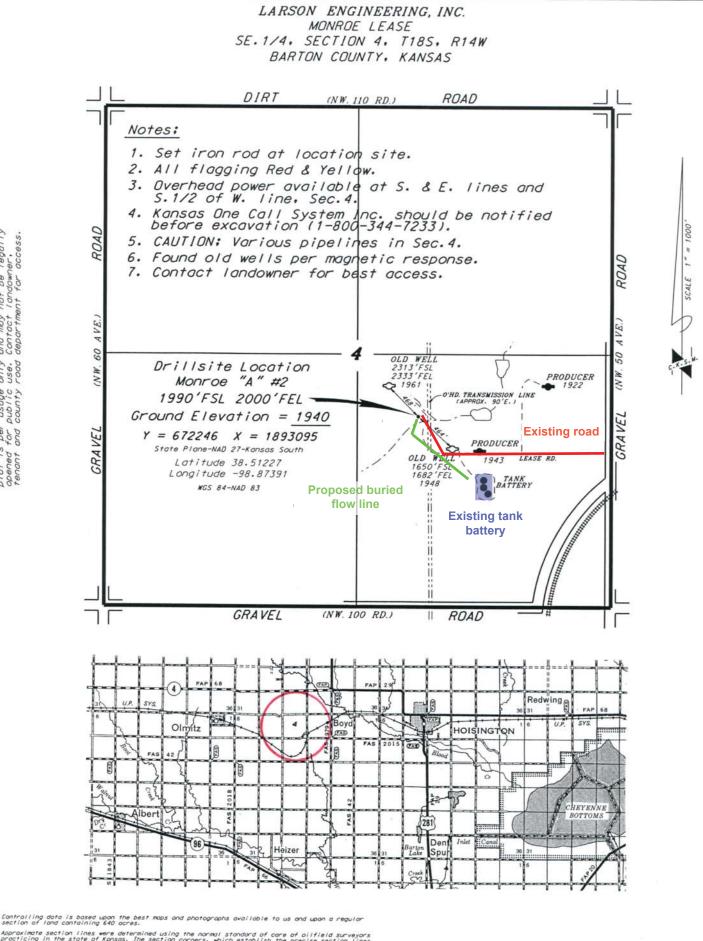

Approximate section lines were determined using the normal standard of care of ailfield surveyors procticing in the state of Kansas. The section corners, which establish the precise section lines, were not necessorily located, and the exact location of the drillsite location in the section is not guaranteed. Therefore, the operator securing this service and accepting this plat and all other parties relying thereon agree to hold Central Kansas Diffield Services. Inc., its officars and employees harmless from all lasses, costs and expenses and said entities released from any liability from incidental or consequential damages