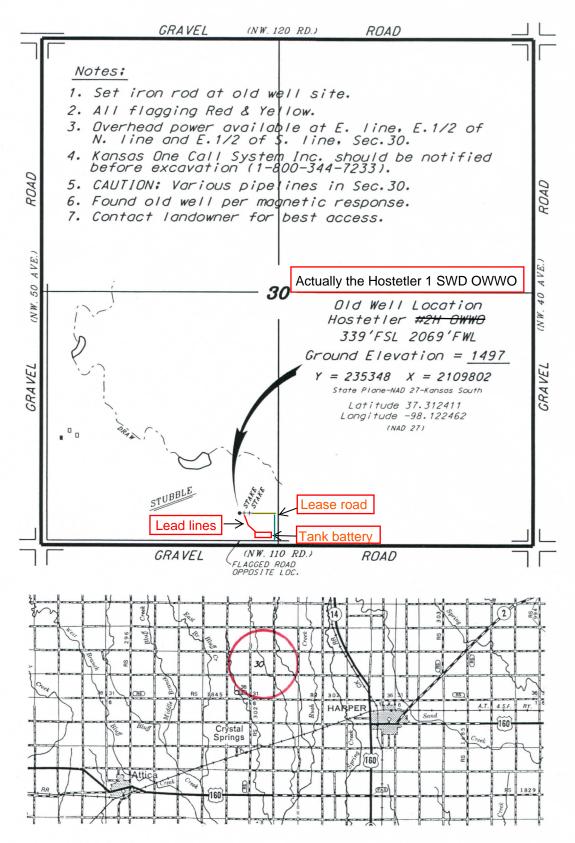

## WOOLSEY OPERATING COMPANY, LLC HOSTETLER LEASE SW.1/4, SECTION 30, T31S, R7W HARPER COUNTY, KANSAS

- \* Controlling data is based upon the best maps and photographs available to us and upon a regular section of land containing 640 acres.
- \*Approximate section lines were determined using the normal standard of care of oilfield surveyors practicing in the state of Kansas. The section corners, which establish the precise section lines, were not necessarily located, and the exact location of the drillsite location in the section is not guaranteed. Therefore, the operator securing this service and accepting this plat and all other parties relying thereon agree to hold Central Kansas Diffield Services. Inc. its officers and employees hormless from all losses, costs and expenses and said entitles released from any liability from incledental or consequential damages

\* Elevations derived from National Geodetic Vertical Datum.

ion as shown on this may not be legally act landowner.

\*Ingress plat is opened f

Corrected March 20, 2019

November 15, 2018