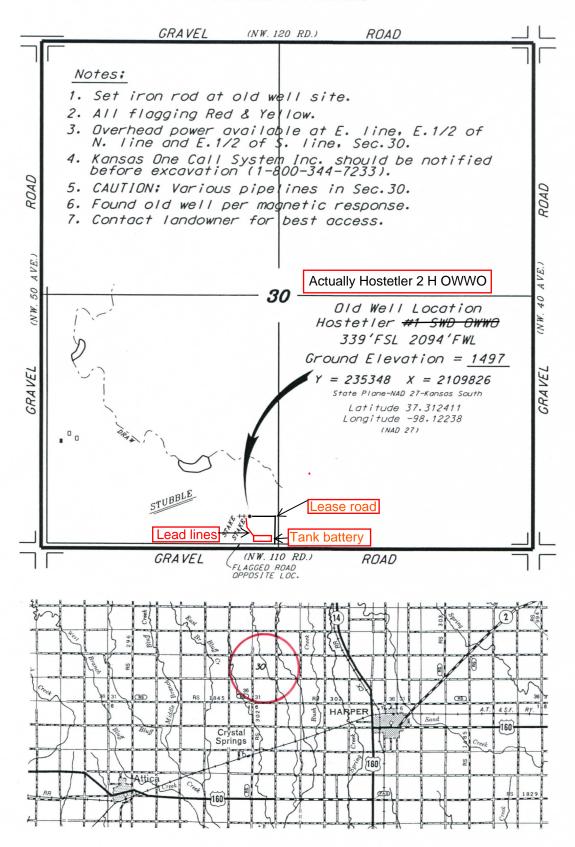

## WOOLSEY OPERATING COMPANY, LLC HOSTETLER LEASE SW. 1/4, SECTION 30, T31S, R7W HARPER COUNTY, KANSAS

- Controlling data is based upon the best maps and photographs available to us and upon a regular section of land containing 640 acres.
- Approximate section lines were determined using the normal standard of care of oilfield surveyors practicing in the state of Kansas. The section corners, which establish the precise section lines, were not necessarily located, and the exact location of the drillsite location in the section is not guaranteed. Therefore, the operator securing this service and accepting this plat and all other parties relying thereon agree to hold Central Kansas Diffield Services, Inc. its officers and employees harmless from all losses, costs and expenses and said entities released from any liability flow inclination of consequential damages.