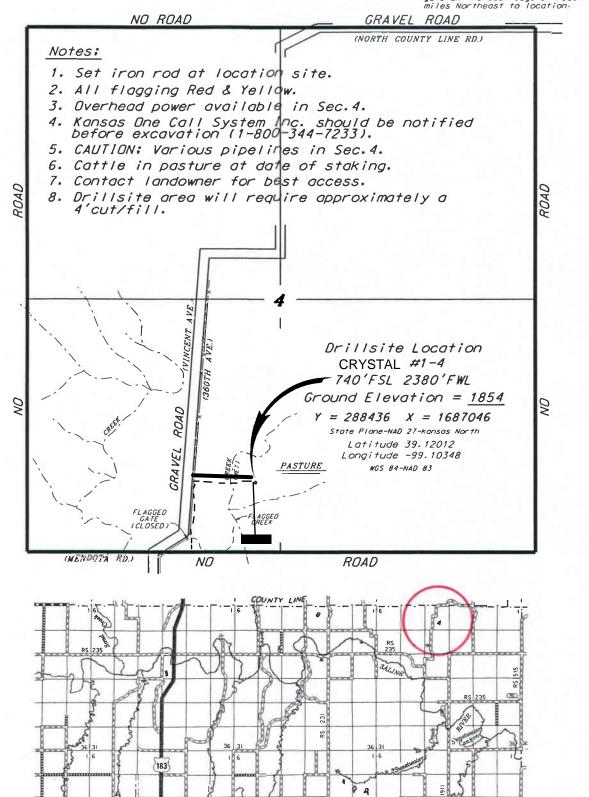

L.D. DRILLING, INC. CRYSTAL LEASE SW. 1/4. SECTION 4. T115. R16W ELLIS COUNTY, KANSAS

Directions;

From the intersection of Highway 183 and Interstate 70 (in Hays, Kansas) go 14.0 miles North on Highway 183, then go 9.5 miles East, then go 0.81 miles Southeast, then go 0.5 miles East, then go 0.29 miles North, then go 0.30 miles East, then go 1.19 miles North to the south of Section 4, then go 0.07 miles Northeast to a flagged gate on the east edge of road\* then go 0.16 miles Northeast to location

Controlling data is based upon the best maps and photographs available to us and upon a regular section of land containing 640 ocres.

\*Ingress plat is opened f

March 19, 2019

Approximate section lines were determined using the normal standard of care of oilfield surveyors practicing in the state of Kansas. The section corners, which establish the precise section lines, were not necessarily located, and the exact location of the drillsire location in the section is not guranteed. Therefore, the operator securing this service and accepting this plat and all other parties relying thereon agree to hold Central Kansas Diffield Services, Inc., its officers and employees harmless from all losses, costs and expenses and said entities released from any liability from incidental or consequential damages.