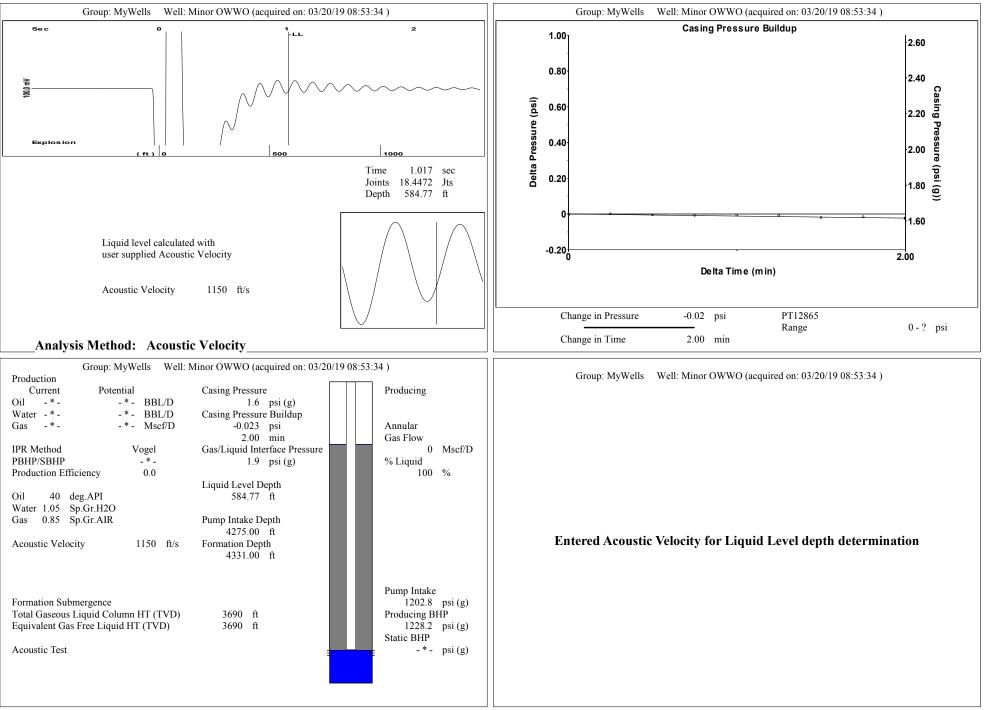

### **High Fluid Level**

Pursuant to K.A.R. 82-3-111, the well must be plugged, or returned to service, or obtain temporary abandonment status by April 30, 2019.