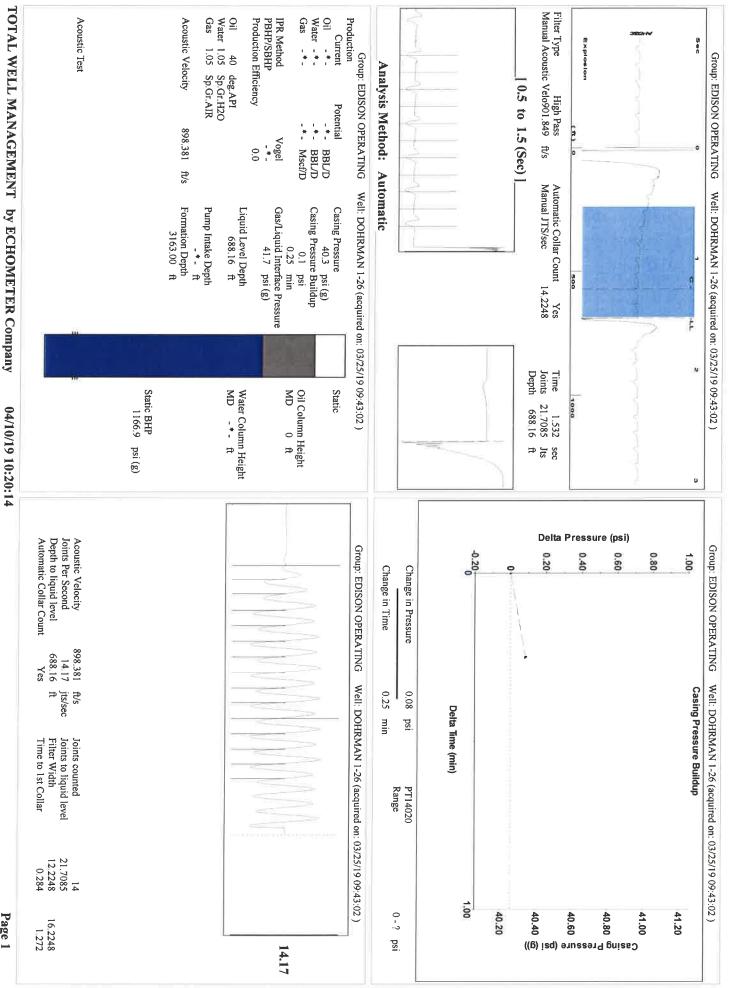

April 11, 2019

Brian J McCoy Edison Operating Company LLC 8100 E. 22ND ST. N., BLDG 1900 WICHITA, KS 67226

Re: Temporary Abandonment API 15-159-22840-00-00 DOHRMAN 1-26 SE/4 Sec.26-18S-10W Rice County, Kansas

# High Fluid Level Indication of casing break-in with fluid up 471 ft. from previous FL.

Pursuant to K.A.R. 82-3-111, the well must be plugged, or returned to service, or obtain temporary abandonment status by May 09, 2019.