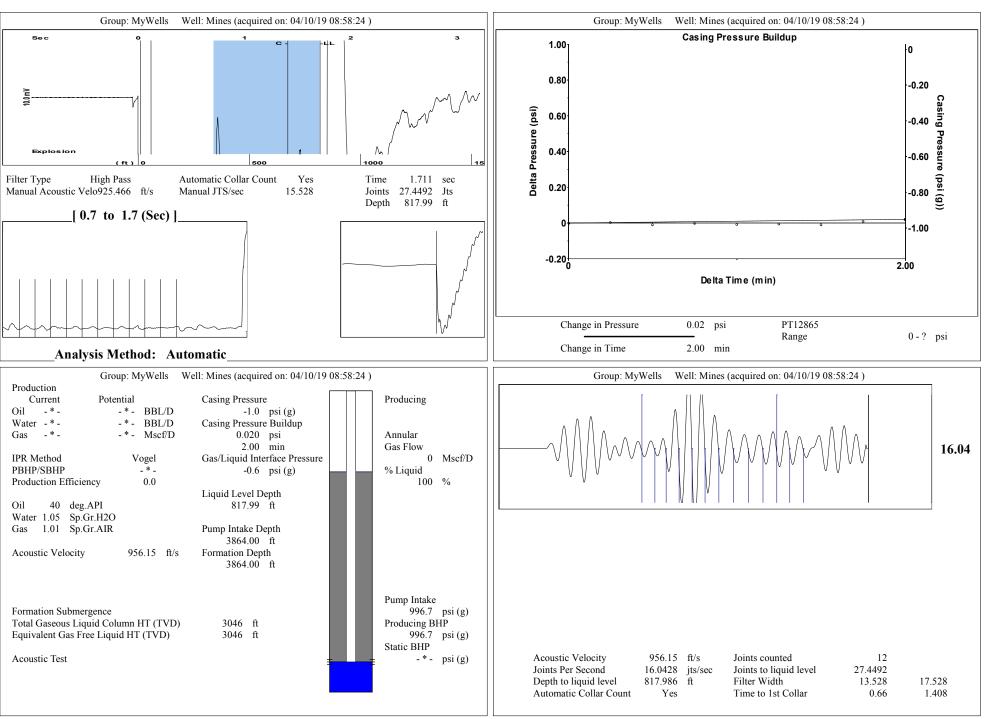

## **High Fluid Level**

Pursuant to K.A.R. 82-3-111, the well must be plugged, or returned to service, or obtain temporary abandonment status by May 20, 2019.