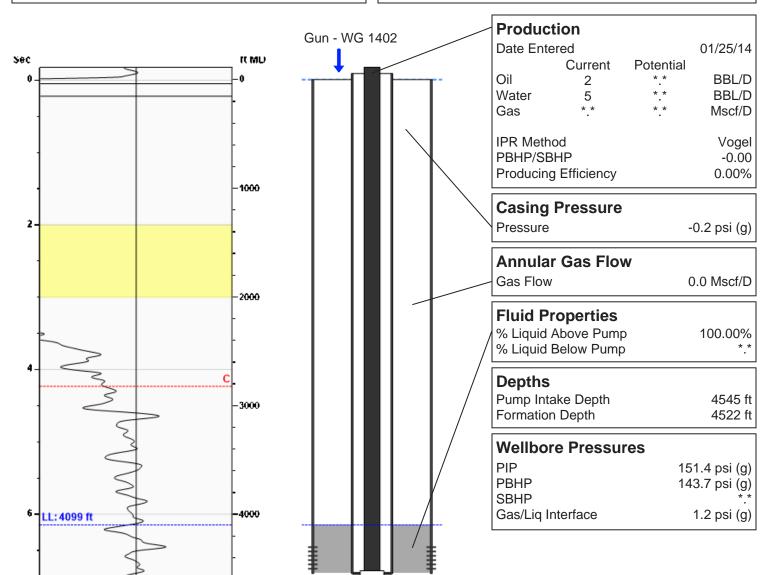

# **Liquid Level**

4099 ft MD

Fluid Above Pump 446 ft TVD Equivalent Gas Free Above Pump 446 ft TVD

## **Comments and Recommendations**

Acoustic Test

Echometer Company 5001 Ditto Lane Wichita Falls, TX 76302 (940) 767-4334 info@echometer.com Conservation Division District Office No. 1 210 E. Frontview, Suite A Dodge City, KS 67801