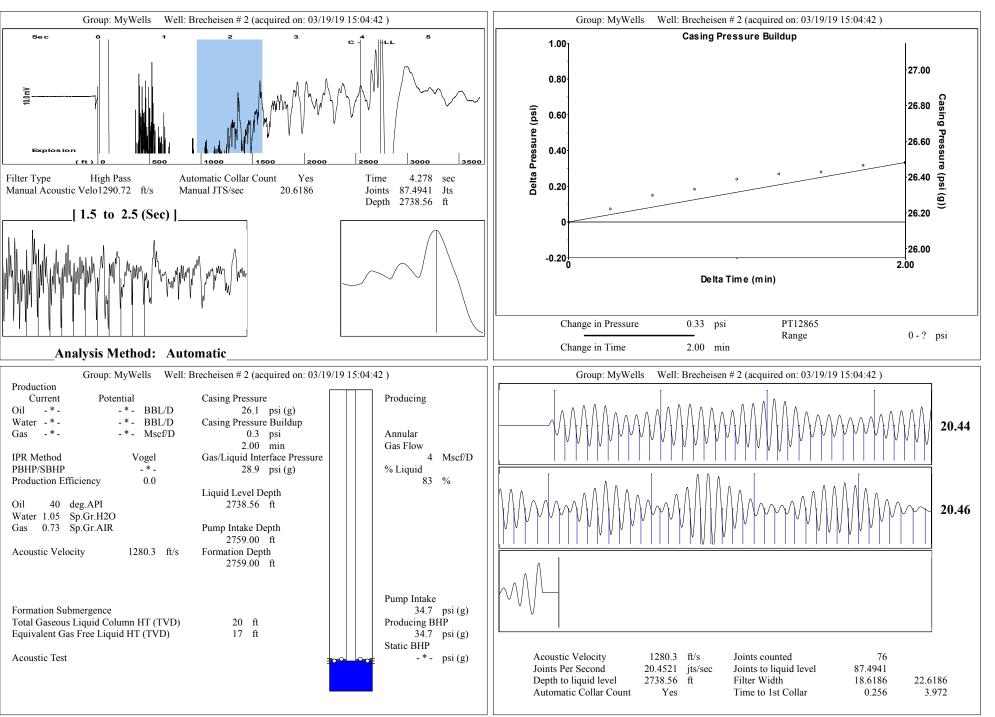

April 09, 2019

Melody C. Fletcher Oil Producers, Inc. of Kansas 1710 WATERFRONT PKWY WICHITA, KS 67206-6603

Re: Temporary Abandonment API 15-189-22247-00-00 BRECHEISEN 2H-14 SW/4 Sec.14-35S-38W Stevens County, Kansas