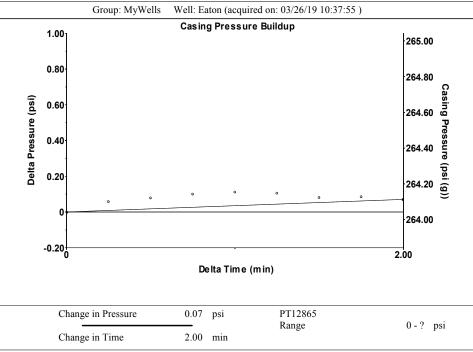

April 17, 2019

Melody C. Fletcher Oil Producers Inc. of Kansas 1710 WATERFRONT PKWY WICHITA, KS 67206-6603

Re: Temporary Abandonment API 15-175-20184-00-00 EATON #1-27 SE/4 Sec.27-33S-31W Seward County, Kansas