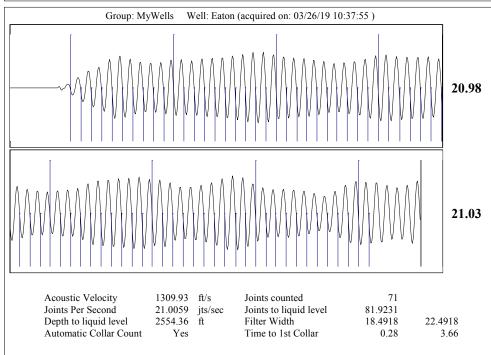

April 17, 2019

Melody C. Fletcher Oil Producers Inc. of Kansas 1710 WATERFRONT PKWY WICHITA, KS 67206-6603

Re: Temporary Abandonment API 15-175-20184-00-00 EATON #1-27 SE/4 Sec.27-33S-31W Seward County, Kansas