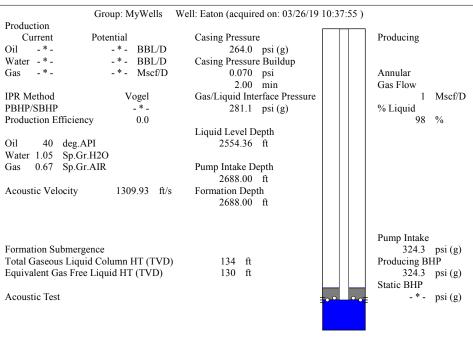

April 17, 2019

Melody C. Fletcher Oil Producers Inc. of Kansas 1710 WATERFRONT PKWY WICHITA, KS 67206-6603

Re: Temporary Abandonment API 15-175-20184-00-00 EATON #1-27 SE/4 Sec.27-33S-31W Seward County, Kansas