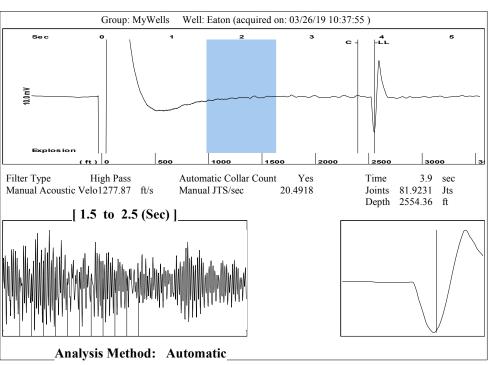

April 17, 2019

Melody C. Fletcher Oil Producers Inc. of Kansas 1710 WATERFRONT PKWY WICHITA, KS 67206-6603

Re: Temporary Abandonment API 15-175-20184-00-00 EATON #1-27 SE/4 Sec.27-33S-31W Seward County, Kansas