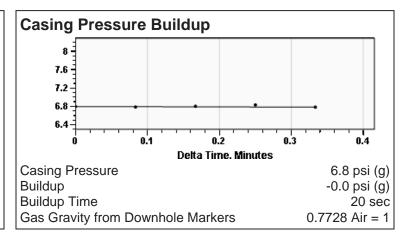

| Suite 601, Wichita, KS                                              | Phone 316.337.7400                                                             |                                      |                                                                                                            |  |    |  |     |          |              |       |        |

KCC District Office #3 - 137 E. 21st St., Chanute, KS 66720

KCC District Office #4 - 2301 E. 13th Street, Hays, KS 67601-2651



# Robert Wimmer #2 04/01/2019 01:23:52PM



## **Liquid Level**

797 ft MD

Fluid Above Pump 3550 ft TVD Equivalent Gas Free Above Pump 3550 ft TVD



# Marker Analysis Marker Used End Of Tubing Depth 4347 ft Acoustic Velocity 1200 ft/s Joints Per Sec. 18.93 Jts/sec Joints To Liquid 25.15 Jts



## **Comments and Recommendations**

Fluid Level for TA

Echometer Company 5001 Ditto Lane Wichita Falls, TX 76302 (940) 767-4334 info@echometer.com Conservation Division District Office No. 1 210 E. Frontview, Suite A Dodge City, KS 67801



Phone: 620-682-7933 http://kcc.ks.gov/

Laura Kelly, Governor

Dwight D. Keen, Chair Shari Feist Albrecht, Commissioner Jay Scott Emler, Commissioner

April 02, 2019

Brady Pfeiffer Norstar Petroleum, Inc. 88 INVERNESS CIR E. UNIT F104 ENGLEWOOD, CO 80112-5514

Re: Temporary Abandonment API 15-033-20504-00-00 ROBERT WIMMER 2 SE/4 Sec.35-33S-20W Comanche County, Kansas

### Dear Brady Pfeiffer:

"Your temporary abandonment (TA) application for the well listed above has been approved. In accordance with K.A.R. 82-3-111 the TA status of this well will