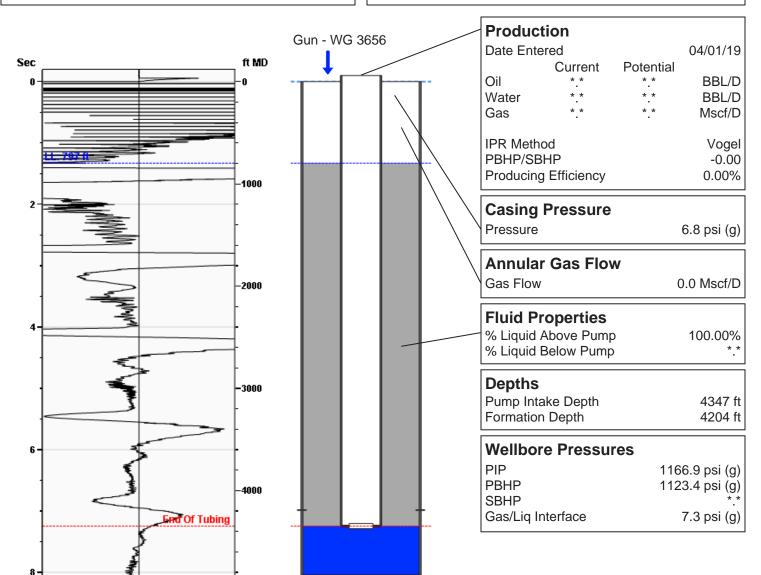

## **Liquid Level**

797 ft MD

Fluid Above Pump 3550 ft TVD Equivalent Gas Free Above Pump 3550 ft TVD

# Marker Analysis Marker Used End Of Tubing Depth 4347 ft Acoustic Velocity 1200 ft/s Joints Per Sec. 18.93 Jts/sec Joints To Liquid 25.15 Jts