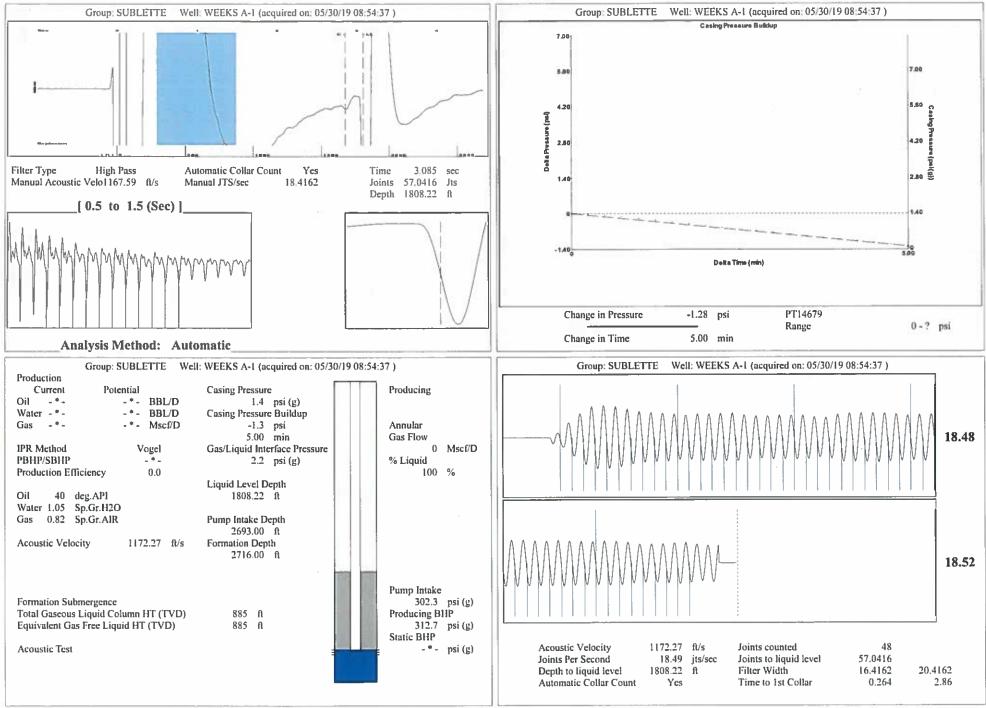

## TEMPORARY ABANDONMENT WELL APPLICATION

| OPERATOR: License#                 |                                   |                |               |         | API No. 15                                                 |                  |              |                |          |      |        |        |
|------------------------------------|-----------------------------------|----------------|---------------|---------|------------------------------------------------------------|------------------|--------------|----------------|----------|------|--------|--------|
|                                    |                                   |                |               |         |                                                            |                  |              |                |          |      |        |        |
| Address 1:                         |                                   |                |               |         |                                                            | Se               | ec           | Twp            | S. R     |      | _ 🗌 E  | W      |
| Address 2:                         |                                   |                |               |         |                                                            |                  |              |                | 4        |      |        |        |
| City:                              | State:                            | Zip:           | +             |         | feet from L E / L W Line of Section                        |                  |              |                |          |      |        |        |
| Contact Person:                    |                                   |                |               |         | GPS Location: Lat:, Long:, Long:, Datum: NAD27 NAD83 WGS84 |                  |              |                |          |      |        |        |
| Phone:( )                          |                                   |                |               |         |                                                            |                  |              |                |          |      | GL     | КВ     |
| Contact Person Email:              |                                   |                |               |         | Lease Nam                                                  | e:               |              |                | Well #:  |      |        |        |
| Field Contact Person:              |                                   |                |               |         | Well Type: (                                               | check one) 🗌     | Oil Gas      | ] og 🗌 wsw     | /        | her: |        |        |
| Field Contact Person Phone         | e: ( )                            |                |               |         | SWD Permit #: ENHR Permit #:                               |                  |              |                |          |      |        |        |
|                                    | ()                                |                |               |         |                                                            | orage Permit #:_ |              |                |          |      |        |        |
|                                    |                                   |                |               |         | Spud Date:                                                 |                  |              | Date Shut-In:  |          |      |        |        |
|                                    | Conductor                         | Surfa          | ce            | Proc    | duction                                                    | Intermedi        | iate         | Liner          |          |      | Tubing |        |
| Size                               |                                   |                |               |         |                                                            |                  |              |                |          |      |        |        |
| Setting Depth                      |                                   |                |               |         |                                                            |                  |              |                |          |      |        |        |
| Amount of Cement                   |                                   |                |               |         |                                                            |                  |              |                |          |      |        |        |
| Top of Cement                      |                                   |                |               |         |                                                            |                  |              |                |          |      |        |        |
| Bottom of Cement                   |                                   |                |               |         |                                                            |                  |              |                |          |      |        |        |
| Casing Fluid Level from Sur        | face:                             |                | _ How Deter   | rmined? |                                                            |                  |              |                | Date     | :    |        |        |
| Casing Squeeze(s):                 | to w                              |                | sacks of ceme | ent,    | to                                                         | (bottom) w /     |              | acks of cemer  | nt. Date | :    |        |        |
| Do you have a valid Oil & G        | as Lease? 🗌 Yes                   | No             |               |         |                                                            |                  |              |                |          |      |        |        |
| Depth and Type: 🗌 Junk i           | n Hole at                         | Tools in Ho    | e at          | Cas     | ing Leaks:                                                 | Yes No           | Depth of cas | sing leak(s):  |          |      |        |        |
| Type Completion:                   |                                   |                |               |         |                                                            |                  |              |                |          |      |        | cement |
| Packer Type:                       |                                   |                | ,             |         |                                                            |                  |              | (depth)        |          |      |        |        |
| Packer Type:                       | 5ize: .                           |                |               |         | bet at:                                                    |                  | Feet         |                |          |      |        |        |
| Total Depth:                       | Plug B                            | ack Depth:     |               | P       | lug Back Meth                                              | od:              |              |                |          |      |        |        |
|                                    |                                   |                |               |         |                                                            |                  |              |                |          |      |        |        |
| Geological Date:                   | Name Formation Top Formation Base |                |               |         | Completion Information                                     |                  |              |                |          |      |        |        |
| Geological Date:<br>Formation Name | Formatio                          | n lop Formatio |               |         |                                                            |                  |              |                |          |      |        |        |
| -                                  |                                   | •              | Feet          | Perfor  | ation Interval                                             | to               | Feet or      | Open Hole Inte | erval    | t    | to     | _Feet  |