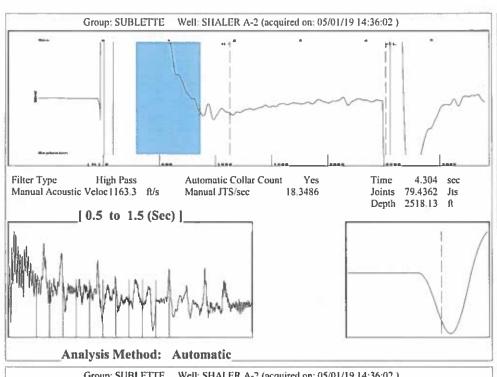

June 04, 2019

Katherine McClurkan Merit Energy Company, LLC 13727 Noel Road, Suite 1200 Dallas, TX 75240

Re: Temporary Abandonment API 15-081-22040-00-00 Shaler A 2 NE/4 Sec.10-28S-34W Haskell County, Kansas