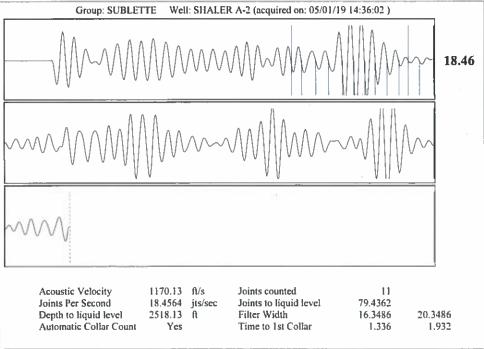

June 04, 2019

Katherine McClurkan Merit Energy Company, LLC 13727 Noel Road, Suite 1200 Dallas, TX 75240

Re: Temporary Abandonment API 15-081-22040-00-00 Shaler A 2 NE/4 Sec.10-28S-34W Haskell County, Kansas