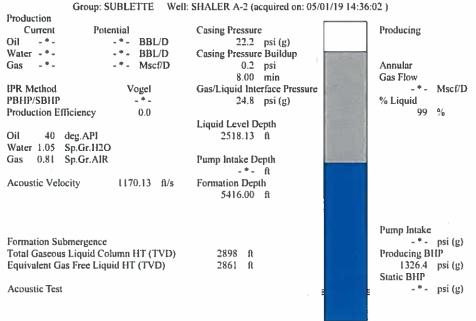

June 04, 2019

Katherine McClurkan Merit Energy Company, LLC 13727 Noel Road, Suite 1200 Dallas, TX 75240

Re: Temporary Abandonment API 15-081-22040-00-00 Shaler A 2 NE/4 Sec.10-28S-34W Haskell County, Kansas