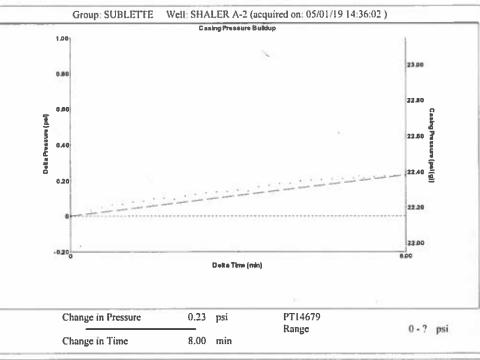

June 04, 2019

Katherine McClurkan Merit Energy Company, LLC 13727 Noel Road, Suite 1200 Dallas, TX 75240

Re: Temporary Abandonment API 15-081-22040-00-00 Shaler A 2 NE/4 Sec.10-28S-34W Haskell County, Kansas