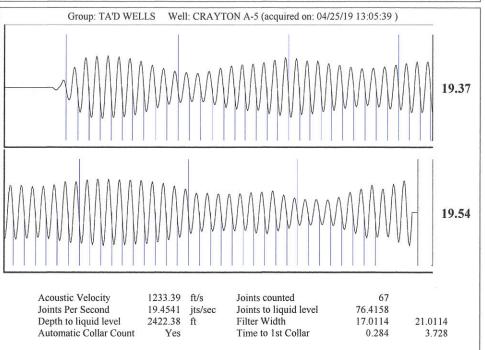

Re: Temporary Abandonment API 15-129-21747-00-01 Crayton A 5 SW/4 Sec.18-32S-39W Morton County, Kansas