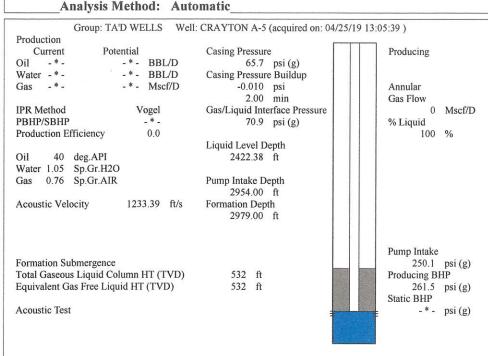

Re: Temporary Abandonment API 15-129-21747-00-01 Crayton A 5 SW/4 Sec.18-32S-39W Morton County, Kansas