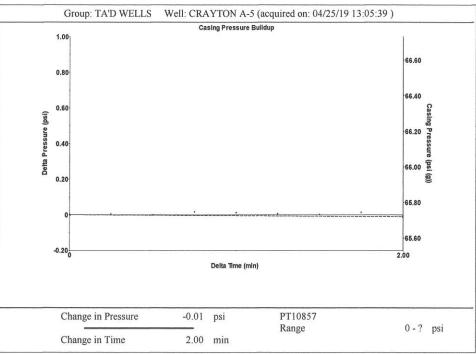

Re: Temporary Abandonment API 15-129-21747-00-01 Crayton A 5 SW/4 Sec.18-32S-39W Morton County, Kansas